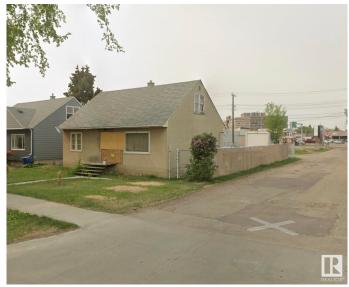

#### \$274,702

0 Bedroom, 0.00 Bathroom, Single Family on 0.00 Acres

Sherbrooke, Edmonton, AB

INVESTORS!...OPPORTUNITY FOR INFILL (RS Zoning), GREAT SIZE LOT 547.6 SqM, GREAT POTENTIAL FOR DUPLEX/TRIPLEX, LOT VALUE/SOLD AS IS WHERE IS.

## **Community Information**

Address 11912 132 Street

Area Edmonton
Subdivision Sherbrooke
City Edmonton
County ALBERTA

Province AB

Postal Code T5L 1P4

## **Exterior**

Exterior Features Back Lane, Corner Lot, Fenced, Flat Site, Playground Nearby, Public

Transportation, Schools, Shopping Nearby, See Remarks