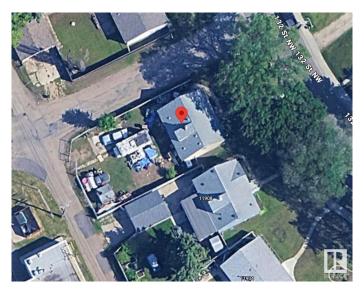

#### \$274,702

0 Bedroom, 0.00 Bathroom, Single Family on 0.00 Acres

Sherbrooke, Edmonton, AB

INVESTORS!...OPPORTUNITY FOR INFILL (RS Zoning), GREAT SIZE LOT 547.6 SqM, GREAT POTENTIAL FOR DUPLEX/TRIPLEX, LOT VALUE/SOLD AS IS WHERE IS.

## **Community Information**

Address 11912 132 Street

Area Edmonton
Subdivision Sherbrooke
City Edmonton
County ALBERTA

Province AB

Postal Code T5L 1P4

## **Exterior**

Exterior Features Back Lane, Corner Lot, Fenced, Flat Site, Playground Nearby, Public

Transportation, Schools, Shopping Nearby, See Remarks