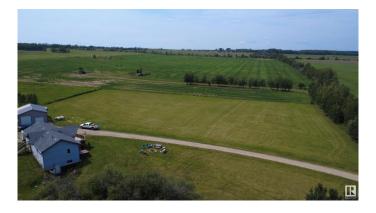

### \$699,900

5 Bedroom, 3.00 Bathroom, 1,716 sqft Rural on 5.19 Acres

None, Rural Brazeau County, AB

Spacious 5-bedroom, 3-bath bungalow on 5.19 acres in a private, peaceful setting just minutes from Drayton Valley! Offering over 1,700 sq ft of well-designed living space, this home features a massive primary bedroom with direct access to a large front deck, an open concept kitchen and living area with chalet-style front windows, and a very large main floor laundry room for added convenience. With 3 bedrooms up, 2 down, a huge rec room, and a walk-up basement entrance, there's room for the whole family. The beautifully maintained yard enhances the serene atmosphere, and the property includes a drilled well, high-efficiency furnace and hot water tank, and a recently serviced septic system with new pumps and high-level alarm. A 28' x 36' shop completes this ideal country retreat!