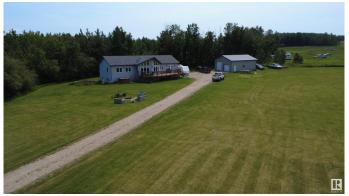

### \$699,900

5 Bedroom, 3.00 Bathroom, 1,716 sqft Rural on 5.19 Acres

None, Rural Brazeau County, AB

Spacious 5-bedroom, 3-bath bungalow on 5.19 acres in a private, peaceful setting just minutes from Drayton Valley! Offering over 1,700 sq ft of well-designed living space, this home features a massive primary bedroom with direct access to a large front deck, an open concept kitchen and living area with chalet-style front windows, and a very large main floor laundry room for added convenience. With 3 bedrooms up, 2 down, a huge rec room, and a walk-up basement entrance, there's room for the whole family. The beautifully maintained yard enhances the serene atmosphere, and the property includes a drilled well, high-efficiency furnace and hot water tank, and a recently serviced septic system with new pumps and high-level alarm. A 28' x 36' shop completes this ideal country retreat!