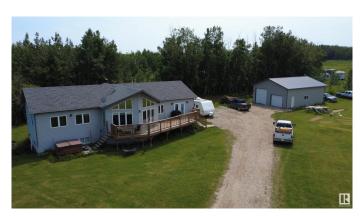

### \$699,900

5 Bedroom, 3.00 Bathroom, 1,716 sqft Rural on 5.19 Acres

None, Rural Brazeau County, AB

Spacious 5-bedroom, 3-bath bungalow on 5.19 acres in a private, peaceful setting just minutes from Drayton Valley! Offering over 1,700 sq ft of well-designed living space, this home features a massive primary bedroom with direct access to a large front deck, an open concept kitchen and living area with chalet-style front windows, and a very large main floor laundry room for added convenience. With 3 bedrooms up, 2 down, a huge rec room, and a walk-up basement entrance, there's room for the whole family. The beautifully maintained yard enhances the serene atmosphere, and the property includes a drilled well, high-efficiency furnace and hot water tank, and a recently serviced septic system with new pumps and high-level alarm. A 28' x 36' shop completes this ideal country retreat!

#### **Amenities**

Features Deck, Fire Pit, Hot Water Natural Gas, Vinyl Windows, Walk-up

**Basement** 

# **Exterior**

Exterior Wood

Exterior Features Fenced, Flat Site, Golf Nearby, Private Setting

Construction Wood

Foundation Insulated Concrete Form