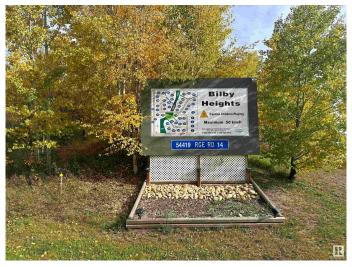

### \$115,000

0 Bedroom, 0.00 Bathroom, Rural on 2.01 Acres

Bilby Heights, Rural Lac Ste. Anne County, AB

Don't settle for a home that is just nice. Build the home of your dreams! This vacant lot in Bilby Heights offers more than 2 acres of land with plenty of trees. Bilby Heights is located 25 minutes West of St. Albert near Onoway. The Bilby Natural Area with 4 km of multi-use trails and Matchayaw (Devilâ€<sup>TM</sup>s) Lake are both walking distance from the "front door". Perfect for the outdoor enthusiasts.

## **Community Information**

| Address     | 54419 Rge Road 14          |
|-------------|----------------------------|
| Area        | Rural Lac Ste. Anne County |
| Subdivision | Bilby Heights              |
| City        | Rural Lac Ste. Anne County |
| County      | ALBERTA                    |
| Province    | AB                         |