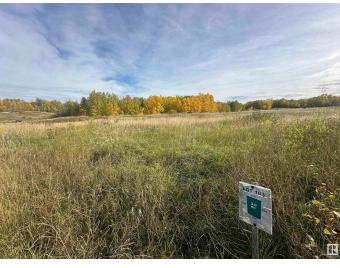

### \$115,000

0 Bedroom, 0.00 Bathroom, Rural on 2.01 Acres

Bilby Heights, Rural Lac Ste. Anne County, AB

Don't settle for a home that is just nice. Build the home of your dreams! This vacant lot in Bilby Heights offers more than 2 acres of land with plenty of trees. Bilby Heights is located 25 minutes West of St. Albert near Onoway. The Bilby Natural Area with 4 km of multi-use trails and Matchayaw (Devilâ€<sup>TM</sup>s) Lake are both walking distance from the "front door". Perfect for the outdoor enthusiasts.

#### Exterior

Exterior Features Cul-De-Sac, Park/Reserve, Sloping Lot, Treed Lot