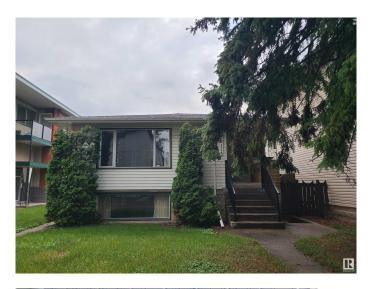

# \$824,900 - 10115 83 Avenue, Edmonton

MLS® #E4444585

### \$824,900

8 Bedroom, 4.00 Bathroom, 1,678 sqft Single Family on 0.00 Acres

Strathcona, Edmonton, AB

Old Strathcona 4 Plex 10115 - 83 Avenue. All the appeal of this great area near University of Alberta, just a block from STRATHCONA FARMERS MARKET and RIVER VALLEY VIEWS, Restaurants and entertainment just out the door. Rented longer term. Could also be a short term rental CASH COW! Four two bedroom units in total. Main floor just over 1800 sq ft, 4 furnaces, 5 electrical meters and double detached garage with door opener and separate rental potential. It's a great opportunity to invest!!

### **Essential Information**

MLS® # E4444585 Price \$824,900

Bedrooms 8
Bathrooms 4.00
Full Baths 4

Square Footage 1,678

Acres 0.00 Year Built 1958

Type Single Family

Sub-Type 4PLEX

Style Raised Bungalow

### **Exterior**

Exterior Wood, Vinyl

Exterior Features Shopping Nearby Roof Asphalt Shingles

Construction Wood, Vinyl

Foundation Concrete Perimeter