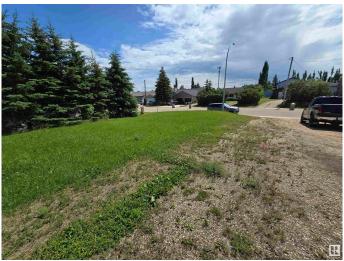

## \$63,000

0 Bedroom, 0.00 Bathroom, Single Family on 0.00 Acres

Millet, Millet, AB

ARE YOU WANTING TO BUILD YOUR DREAM HOME? Ever think about living in a quite, small town atmosphere, but country-living-vibe? Well, look no further, This 120' x 50' (6000sq ft) lot awaits you in the Town of Millet. Close to big City amenities, this beautiful lot is nestled in an ideal, quiet, location with schools, a splash park, parks, ball diamonds, & arena close by. If you are not familiar with the CHARM of Millet, you may want to just take a drive and check it out! This lot also offers privacy with tons of beautiful MATURE TREES. ZONED R1 RESIDENTIAL. just half a block from a huge greenspace. Easy access to Hwy 2A, 30 min south of Edmonton, less than mins to Leduc & 20 min to International Airport.

#### **Exterior**

Exterior Features Airport Nearby, Back Lane, Park/Reserve, Playground Nearby, Schools,

Shopping Nearby, Treed Lot, See Remarks