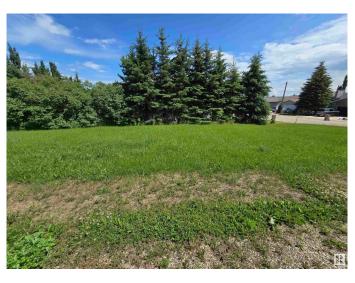

## \$63,000

0 Bedroom, 0.00 Bathroom, Single Family on 0.00 Acres

Millet, Millet, AB

ARE YOU WANTING TO BUILD YOUR DREAM HOME? Ever think about living in a quite, small town atmosphere, but country-living-vibe? Well, look no further, This 120' x 50' (6000sq ft) lot awaits you in the Town of Millet. Close to big City amenities, this beautiful lot is nestled in an ideal, quiet, location with schools, a splash park, parks, ball diamonds, & arena close by. If you are not familiar with the CHARM of Millet, you may want to just take a drive and check it out! This lot also offers privacy with tons of beautiful MATURE TREES. ZONED R1 RESIDENTIAL. just half a block from a huge greenspace. Easy access to Hwy 2A, 30 min south of Edmonton, less than mins to Leduc & 20 min to International Airport.

#### **Exterior**

Exterior Features Airport Nearby, Back Lane, Park/Reserve, Playground Nearby, Schools,

Shopping Nearby, Treed Lot, See Remarks