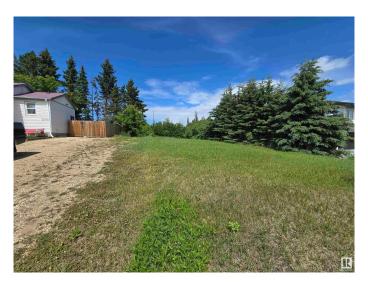

## \$63,000

0 Bedroom, 0.00 Bathroom, Single Family on 0.00 Acres

Millet, Millet, AB

ARE YOU WANTING TO BUILD YOUR DREAM HOME? Ever think about living in a quite, small town atmosphere, but country-living-vibe? Well, look no further, This 120' x 50' (6000sq ft) lot awaits you in the Town of Millet. Close to big City amenities, this beautiful lot is nestled in an ideal, quiet, location with schools, a splash park, parks, ball diamonds, & arena close by. If you are not familiar with the CHARM of Millet, you may want to just take a drive and check it out! This lot also offers privacy with tons of beautiful MATURE TREES. ZONED R1 RESIDENTIAL. just half a block from a huge greenspace. Easy access to Hwy 2A, 30 min south of Edmonton, less than mins to Leduc & 20 min to International Airport.

#### **Exterior**

Exterior Features Airport Nearby, Back Lane, Park/Reserve, Playground Nearby, Schools,

Shopping Nearby, Treed Lot, See Remarks