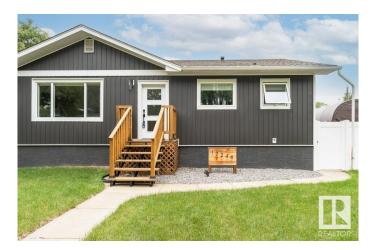

#### \$450,000

4 Bedroom, 2.00 Bathroom, 1,031 sqft Single Family on 0.00 Acres

Dovercourt, Edmonton, AB

Turn Key and Immaculate in Dovercourt. Tree lined streets, Parks and Community centered in this amazing North Central Location. You'll love being greeted by the fresh and polished enterior, this gorgeous bungalow has been fully renovated on the inside and out! A warm foyer opens to the very spacious and abundantly bright living space with feature fireplace. A dedicated dining space leads to the modern and stylish kitchen- Extended guartz countertops & abundance of cabinets, newer stainless applianances, and tile backsplash. Vinyl plank throughout the main leads to the 3 generous bedrooms and fresh 4pc bathroom. The renovations continue to the lower level where an expanisve multi use recreation room awaits, a 4th bedroom with walk in closet, a large laundry room and fresh 3 pc bathroom complete the home. Brand New Vinyl fencing creates an outdoor living space for the magazines, covered gazebo, garden beds, storage shed and oversized single detached garage makes it the complete package. Welcome Home

Built in 1954