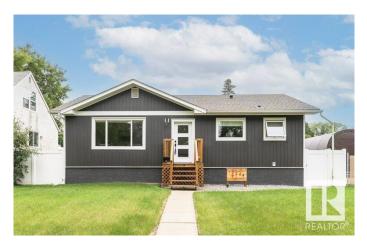

#### \$450,000

4 Bedroom, 2.00 Bathroom, 1,031 sqft Single Family on 0.00 Acres

Dovercourt, Edmonton, AB

Turn Key and Immaculate in Dovercourt. Tree lined streets, Parks and Community centered in this amazing North Central Location. You'll love being greeted by the fresh and polished enterior, this gorgeous bungalow has been fully renovated on the inside and out! A warm foyer opens to the very spacious and abundantly bright living space with feature fireplace. A dedicated dining space leads to the modern and stylish kitchen- Extended guartz countertops & abundance of cabinets, newer stainless applianances, and tile backsplash. Vinyl plank throughout the main leads to the 3 generous bedrooms and fresh 4pc bathroom. The renovations continue to the lower level where an expanisve multi use recreation room awaits, a 4th bedroom with walk in closet, a large laundry room and fresh 3 pc bathroom complete the home. Brand New Vinyl fencing creates an outdoor living space for the magazines, covered gazebo, garden beds, storage shed and oversized single detached garage makes it the complete package. Welcome Home

Built in 1954