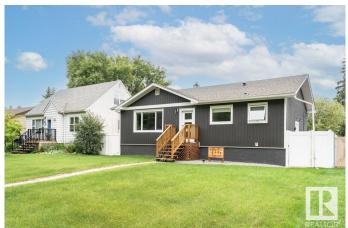

#### \$450,000

4 Bedroom, 2.00 Bathroom, 1,031 sqft Single Family on 0.00 Acres

Dovercourt, Edmonton, AB

Turn Key and Immaculate in Dovercourt. Tree lined streets, Parks and Community centered in this amazing North Central Location. You'll love being greeted by the fresh and polished enterior, this gorgeous bungalow has been fully renovated on the inside and out! A warm foyer opens to the very spacious and abundantly bright living space with feature fireplace. A dedicated dining space leads to the modern and stylish kitchen- Extended guartz countertops & abundance of cabinets, newer stainless applianances, and tile backsplash. Vinyl plank throughout the main leads to the 3 generous bedrooms and fresh 4pc bathroom. The renovations continue to the lower level where an expanisve multi use recreation room awaits, a 4th bedroom with walk in closet, a large laundry room and fresh 3 pc bathroom complete the home. Brand New Vinyl fencing creates an outdoor living space for the magazines, covered gazebo, garden beds, storage shed and oversized single detached garage makes it the complete package. Welcome Home

Built in 1954