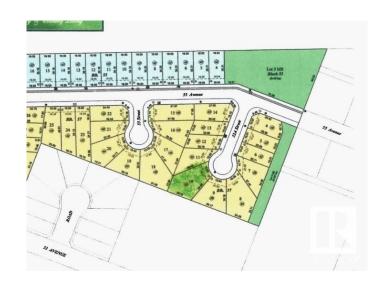

## \$52,500

0 Bedroom, 0.00 Bathroom, Single Family on 0.00 Acres

Tofield, Tofield, AB

Huge 11,192 sq/ft, pie-shaped lot in Tofield! Fully serviced lot with a 52ft pocket width! Cul-de-sac location. Residential tax Incentive is associated with this lot. Small town feel with some big city amenities! A must See !!!

# **Community Information**

Address 5415 52b Street

Area Tofield
Subdivision Tofield
City Tofield

County ALBERTA

Province AB

Postal Code T0B 4J0