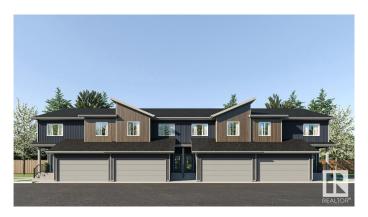

# \$459,900

3 Bedroom, 2.50 Bathroom, 1,668 sqft Condo / Townhouse on 0.00 Acres

Mattson, Edmonton, AB

Welcome to the Equinox, one of four double-attached garage townhome units at The Rise at Mattson! Unit 5 is an end unit within a fourplex, meaning it includes a separate side entrance to accommodate potential future basement development! This unit has an anticipated completion date of December 2025. EQUINOX FEATURES: Coastal Contemporary Exterior Separate Side Entry Gorgeous Galley Kitchen Cozy Dining Nook + Living Room Spacious Loft + 3 Bedrooms Upstairs 3-piece Primary Ensuite + Walk-in Closet Photos are representative.

#### **Exterior**

Exterior Wood, Fiber Cement, Vinyl

Exterior Features Park/Reserve, Schools, Shopping Nearby

Roof Asphalt Shingles

Construction Wood, Fiber Cement, Vinyl

Foundation Concrete Perimeter