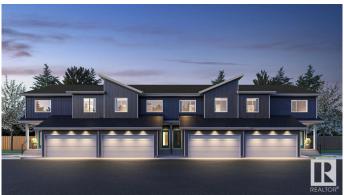

# \$459,900

3 Bedroom, 2.50 Bathroom, 1,668 sqft Condo / Townhouse on 0.00 Acres

Mattson, Edmonton, AB

Welcome to the Equinox, one of four double-attached garage townhome units at The Rise at Mattson! Unit 5 is an end unit within a fourplex, meaning it includes a separate side entrance to accommodate potential future basement development! This unit has an anticipated completion date of December 2025. EQUINOX FEATURES: Coastal Contemporary Exterior Separate Side Entry Gorgeous Galley Kitchen Cozy Dining Nook + Living Room Spacious Loft + 3 Bedrooms Upstairs 3-piece Primary Ensuite + Walk-in Closet Photos are representative.

# Interior

Interior Features ensuite bathroom

Appliances Hood Fan, Oven-Microwave Heating Forced Air-1, Natural Gas

Stories 2

Has Basement Yes

Basement Full, Unfinished