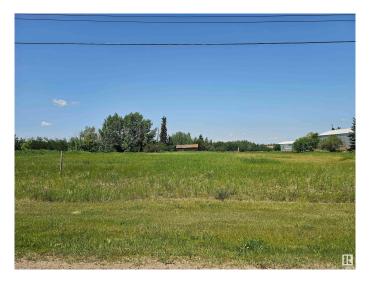

#### \$169,649

0 Bedroom, 0.00 Bathroom, Rural on 12.90 Acres

None, Rural Beaver County, AB

Discover the perfect canvas for your dream home or hobby farm on this 12.9-acre parcel in Tofield. This flat, open land offers easy access and plenty of space for building, gardening, or small-scale agriculture. With minimal tree cover, site prep is straightforwardâ€"ideal for those looking for a rural lifestyle with room to grow. Enjoy the peace and quiet of country living while still being close to town amenities. A great opportunity for developers, investors, or anyone seeking wide-open space in a convenient location!

# **Exterior**

Exterior Features Flat Site