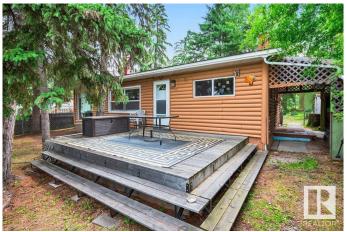

## \$260,000

1 Bedroom, 1.00 Bathroom, 934 sqft Rural on 0.20 Acres

Sandy Beach, Rural Lac Ste. Anne County, AB

Welcome to this charming lakeside retreat on the serene shores of Sandy Beach. This delightful home offers the perfect blend of comfort and tranquility, with numerous recent upgrades including a new roof and pressure pump (2023), as well as eaves and soffits (2018). Inside, you'll find bamboo and hardwood flooring, a versatile flex roomâ€"previously used as a second bedroomâ€"adding extra functionality to the layout, and a wood-burning fireplace/heater that brings warmth and coziness to those relaxing nights by the fire. Start your day with coffee while listening to nature surrounded by mature trees. In the evening unwind as you roast marshmallows over the fire pit watching the sunset over the water. This property truly gives you the outdoor Alberta lifestyle.

#### **Amenities**

Features Off Street Parking, Crawl Space, Deck, Fire Pit, Vinyl Windows