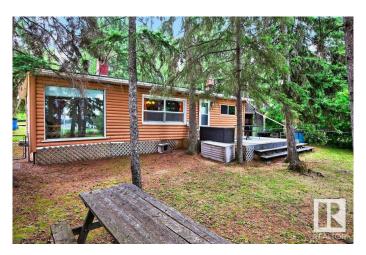

## \$260,000

1 Bedroom, 1.00 Bathroom, 934 sqft Rural on 0.20 Acres

Sandy Beach, Rural Lac Ste. Anne County, AB

Welcome to this charming lakeside retreat on the serene shores of Sandy Beach. This delightful home offers the perfect blend of comfort and tranquility, with numerous recent upgrades including a new roof and pressure pump (2023), as well as eaves and soffits (2018). Inside, you'll find bamboo and hardwood flooring, a versatile flex roomâ€"previously used as a second bedroomâ€"adding extra functionality to the layout, and a wood-burning fireplace/heater that brings warmth and coziness to those relaxing nights by the fire. Start your day with coffee while listening to nature surrounded by mature trees. In the evening unwind as you roast marshmallows over the fire pit watching the sunset over the water. This property truly gives you the outdoor Alberta lifestyle.

#### **Amenities**

Features Off Street Parking, Crawl Space, Deck, Fire Pit, Vinyl Windows

#### **Exterior**

Exterior Wood

Exterior Features Backs Onto Lake, Fenced, Lake View, Playground Nearby, Private

Setting, Waterfront Property

Construction Wood Foundation Block