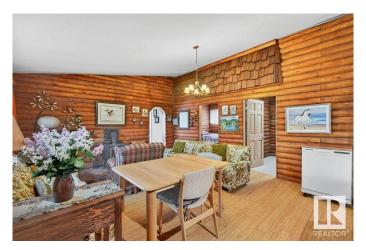

## \$260,000

1 Bedroom, 1.00 Bathroom, 934 sqft Rural on 0.20 Acres

Sandy Beach, Rural Lac Ste. Anne County, AB

Welcome to this charming lakeside retreat on the serene shores of Sandy Beach. This delightful home offers the perfect blend of comfort and tranquility, with numerous recent upgrades including a new roof and pressure pump (2023), as well as eaves and soffits (2018). Inside, you'll find bamboo and hardwood flooring, a versatile flex roomâ€"previously used as a second bedroomâ€"adding extra functionality to the layout, and a wood-burning fireplace/heater that brings warmth and coziness to those relaxing nights by the fire. Start your day with coffee while listening to nature surrounded by mature trees. In the evening unwind as you roast marshmallows over the fire pit watching the sunset over the water. This property truly gives you the outdoor Alberta lifestyle.

### Interior

Heating Forced Air-1, Natural Gas

Fireplace Yes Stories 1

Has Basement Yes

Basement None, No Basement