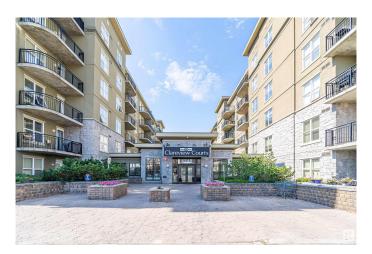

#### \$143,000

1 Bedroom, 1.00 Bathroom, 580 sqft Condo / Townhouse on 0.00 Acres

Clareview Town Centre, Edmonton, AB

Discover this immaculate main-floor condo in the solid concrete Clairview Court building. freshly painted and move-in ready. With all utilities included in the condo fee, this 1 bed/1 bath unit offers ground-level convenience and a desirable courtyard facing view. The efficient layout maximizes space and functionality, with a well planned kitchen area, inviting living area and a peaceful bedroom retreat that together offer comfort and practicality. Located just steps from the Clareview LRT station, shopping, dining, and recreation, this pet-friendly, secured building provides a low maintenance lifestyle. Includes underground heated parking and personal storage, deal for first-time buyers or investors.

### **Exterior**

Exterior Concrete, Stucco

Exterior Features Public Transportation, Schools, Shopping Nearby

Roof Tar & Daries to Stucco

Construction Concrete, Stucco

Foundation Concrete Perimeter