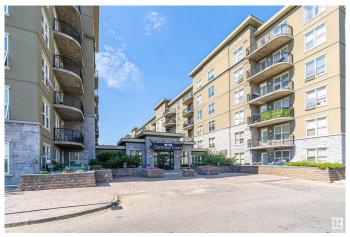

#### \$143,000

1 Bedroom, 1.00 Bathroom, 580 sqft Condo / Townhouse on 0.00 Acres

Clareview Town Centre, Edmonton, AB

Discover this immaculate main-floor condo in the solid concrete Clairview Court building. freshly painted and move-in ready. With all utilities included in the condo fee, this 1 bed/1 bath unit offers ground-level convenience and a desirable courtyard facing view. The efficient layout maximizes space and functionality, with a well planned kitchen area, inviting living area and a peaceful bedroom retreat that together offer comfort and practicality. Located just steps from the Clareview LRT station, shopping, dining, and recreation, this pet-friendly, secured building provides a low maintenance lifestyle. Includes underground heated parking and personal storage, deal for first-time buyers or investors.

### **Exterior**

Exterior Concrete, Stucco

Exterior Features Public Transportation, Schools, Shopping Nearby

Roof Tar & Daries to Stucco

Construction Concrete, Stucco

Foundation Concrete Perimeter