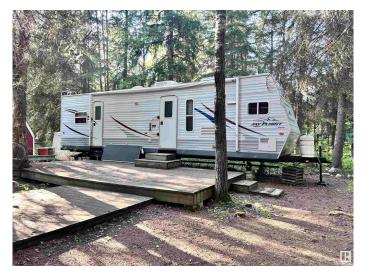

## \$73,900

0 Bedroom, 0.00 Bathroom, Rural on 0.59 Acres

Mystic Meadow Estate, Rural Athabasca County, AB

If you are tired of fighting for a recreation spot this summer, set up your roots in Mystic Meadows! This TURNKEY 0.589 acre property is ready for new owners to move in quickly and start making some new family memories. The lot has been carefully carved out to maintain as many of the signature spruce trees that you see in the area, creating a cozy area to enjoy with lots of shade on those hot days. What's all included? First, a 32' Jayflight KS-TT trailer that has been carefully cared for over the years - even covered every winter to protect it from the snow. In addition, there are three storage sheds, one shed converted to a bath house, and a portable portapotty too. Power is already installed and on site. Mystic Meadows is a country residential subdivision on the south end of Athabasca County, with a full time groundskeeper who keeps the subdivision in tip top shape. There is a playground, community BBQ house, a 9 hole pitch and putt and lots of common land to explore and enjoy.