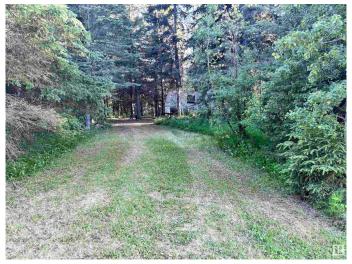

## \$73,900

0 Bedroom, 0.00 Bathroom, Rural on 0.59 Acres

Mystic Meadow Estate, Rural Athabasca County, AB

If you are tired of fighting for a recreation spot this summer, set up your roots in Mystic Meadows! This TURNKEY 0.589 acre property is ready for new owners to move in quickly and start making some new family memories. The lot has been carefully carved out to maintain as many of the signature spruce trees that you see in the area, creating a cozy area to enjoy with lots of shade on those hot days. What's all included? First, a 32' Jayflight KS-TT trailer that has been carefully cared for over the years - even covered every winter to protect it from the snow. In addition, there are three storage sheds, one shed converted to a bath house, and a portable portapotty too. Power is already installed and on site. Mystic Meadows is a country residential subdivision on the south end of Athabasca County, with a full time groundskeeper who keeps the subdivision in tip top shape. There is a playground, community BBQ house, a 9 hole pitch and putt and lots of common land to explore and enjoy.