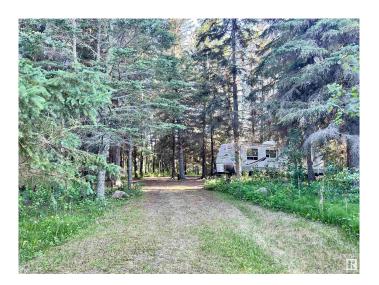

## \$73,900

0 Bedroom, 0.00 Bathroom, Rural on 0.59 Acres

Mystic Meadow Estate, Rural Athabasca County, AB

If you are tired of fighting for a recreation spot this summer, set up your roots in Mystic Meadows! This TURNKEY 0.589 acre property is ready for new owners to move in quickly and start making some new family memories. The lot has been carefully carved out to maintain as many of the signature spruce trees that you see in the area, creating a cozy area to enjoy with lots of shade on those hot days. What's all included? First, a 32' Jayflight KS-TT trailer that has been carefully cared for over the years - even covered every winter to protect it from the snow. In addition, there are three storage sheds, one shed converted to a bath house, and a portable portapotty too. Power is already installed and on site. Mystic Meadows is a country residential subdivision on the south end of Athabasca County, with a full time groundskeeper who keeps the subdivision in tip top shape. There is a playground, community BBQ house, a 9 hole pitch and putt and lots of common land to explore and enjoy.