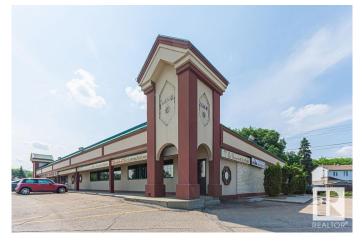

## \$250,000

0 Bedroom, 0.00 Bathroom, Business on 0.00 Acres

Idylwylde, Edmonton, AB

This well established restaurant has been operating at this location for the past 50 years with the sellers now retiring. With an occupancy permit allowing up to 220 people, the dining and lounge have been utilized effectively. The design & decor of the interior provides a comfortable relaxed setting. Extra large kitchen, comes equipped with freezers, coolers, industrial hood fan, etc. The asset Sales includes all fixtures. Located at the corner of 75 St and 82 Ave makes it an excellent location with tons of parking. This is a well priced business opportunity.

# **Community Information**

| Address     | 7500 82 Avenue |
|-------------|----------------|
| Area        | Edmonton       |
| Subdivision | ldylwylde      |

| Edmonton |
|----------|
| ALBERTA  |
| AB       |
| T6C 0X9  |
|          |