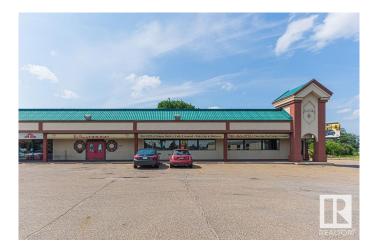

## \$250,000

0 Bedroom, 0.00 Bathroom, Business on 0.00 Acres

Idylwylde, Edmonton, AB

This well established restaurant has been operating at this location for the past 50 years with the sellers now retiring. With an occupancy permit allowing up to 220 people, the dining and lounge have been utilized effectively. The design & decor of the interior provides a comfortable relaxed setting. Extra large kitchen, comes equipped with freezers, coolers, industrial hood fan, etc. The asset Sales includes all fixtures. Located at the corner of 75 St and 82 Ave makes it an excellent location with tons of parking. This is a well priced business opportunity.

# **Community Information**

| Address     | 7500 82 Avenue |
|-------------|----------------|
| Area        | Edmonton       |
| Subdivision | ldylwylde      |

| Edmonton |
|----------|
| ALBERTA  |
| AB       |
| T6C 0X9  |
|          |