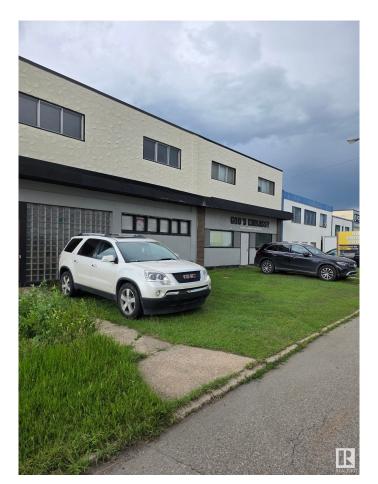

### \$1,250,000

0 Bedroom, 0.00 Bathroom, Industrial on 0.00 Acres

CPR Irvine, Edmonton, AB

You are probably open to finding 'The Unique Industrial Investment Value' of this summer. 'Just listed! Be in the 1st group to view, before Your offer, as soon as Your schedule allows. Superb, central location. Excellent access; only 1/2 block to & from 99 st. for Your trucking, & traffic. Very substantial (overbuilt), concrete block building with open span engineered, wood ceiling beams. You will appreciate this design flexibility, as You settle into Your new location. You'll find configuring this voluminous space to Your usage is inexpensive, IF You change anything. 2 large, logistically sound, grade level north access loading doors. 'Upgraded electrical services, check it out! There are no major costs to surprise You here. 'Roof replaced, etc. There are multiple forced air furnaces and ducting for materials safety & staff comfort. To be purchased with the lot (E3335287) contiguous to the west, "lot 30 OT", \$150,000. 3 Lots 35mX39.6m=1386m2 or almost 15,000 sq ft. Photos, measurements, next week.

## **Exterior**

Exterior Block
Construction Block