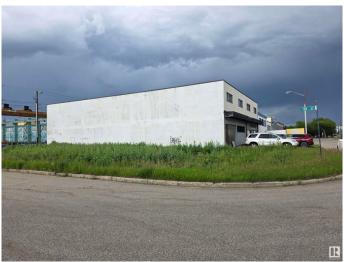

### \$1,250,000

0 Bedroom, 0.00 Bathroom, Industrial on 0.00 Acres

CPR Irvine, Edmonton, AB

You are probably open to finding 'The Unique Industrial Investment Value' of this summer. 'Just listed! Be in the 1st group to view, before Your offer, as soon as Your schedule allows. Superb, central location. Excellent access; only 1/2 block to & from 99 st. for Your trucking, & traffic. Very substantial (overbuilt), concrete block building with open span engineered, wood ceiling beams. You will appreciate this design flexibility, as You settle into Your new location. You'll find configuring this voluminous space to Your usage is inexpensive, IF You change anything. 2 large, logistically sound, grade level north access loading doors. 'Upgraded electrical services, check it out! There are no major costs to surprise You here. 'Roof replaced, etc. There are multiple forced air furnaces and ducting for materials safety & staff comfort. To be purchased with the lot (E3335287) contiguous to the west, "lot 30 OT", \$150,000. 3 Lots 35mX39.6m=1386m2 or almost 15,000 sq ft. Photos, measurements, next week.

## **Exterior**

Exterior Block
Construction Block