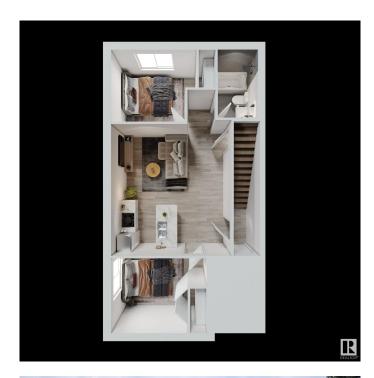

### \$1,300

2 Bedroom, 1.00 Bathroom, 600 sqft Rental on 0.00 Acres

Queen Mary Park, Edmonton, AB

QUEEN MARY PARK: Modern 2 Bedroom Basement Suite 2 units Available July 1 | \$1,300/month Property Overview This well-appointed basement suite offers 2 bedrooms and 1 bathroom in the desirable Queen Mary Park neighborhood. The unit features a private entrance ensuring complete privacy from other residents. Interior Amenities Contemporary full kitchen with stainless steel appliances (refrigerator, gas range, dishwasher, microwave) In-suite laundry facilities Ample storage space Modern fixtures and finishes throughout. Situated in a quiet, family-oriented community with Convenient walking distance to: Unity Square Kingsway Mall Royal Alexandra Hospital MacEwan University NAIT Rogers Place Excellent transit connections Easy access to major arterial roads Additional Information: Street parking available Utilities separately metered (tenant responsibility) On-site property management Pet-friendly with additional deposit Non-smoking property Tenant Requirements: **Employment verification References** 

## **Essential Information**

MLS® # E4444921

Price \$1,300

Bedrooms 2

Bathrooms 1.00

Full Baths

Square Footage 600

Acres 0.00