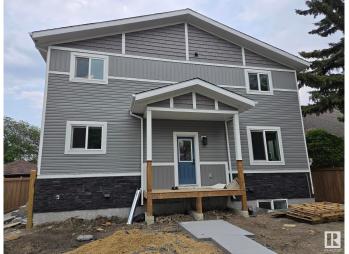

### \$1,300

2 Bedroom, 1.00 Bathroom, 600 sqft Rental on 0.00 Acres

Queen Mary Park, Edmonton, AB

QUEEN MARY PARK: Modern 2 Bedroom Basement Suite 2 units Available July 1 | \$1,300/month Property Overview This well-appointed basement suite offers 2 bedrooms and 1 bathroom in the desirable Queen Mary Park neighborhood. The unit features a private entrance ensuring complete privacy from other residents. Interior Amenities Contemporary full kitchen with stainless steel appliances (refrigerator, gas range, dishwasher, microwave) In-suite laundry facilities Ample storage space Modern fixtures and finishes throughout. Situated in a quiet, family-oriented community with Convenient walking distance to: Unity Square Kingsway Mall Royal Alexandra Hospital MacEwan University NAIT Rogers Place Excellent transit connections Easy access to major arterial roads Additional Information: Street parking available Utilities separately metered (tenant responsibility) On-site property management Pet-friendly with additional deposit Non-smoking property Tenant Requirements: **Employment verification References** 

Built in 2025