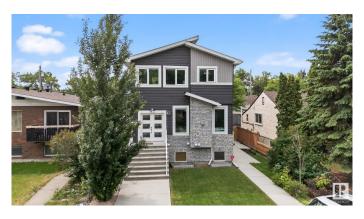

# \$580,000 - 9833 76 Avenue, Edmonton

MLS® #E4444943

### \$580,000

4 Bedroom, 3.50 Bathroom, 1,407 sqft Condo / Townhouse on 0.00 Acres

Ritchie, Edmonton, AB

This beautifully designed 1,287 sq ft home in the heart of Ritchie offers the perfect blend of style, comfort, and functionality. Featuring three spacious bedrooms and 2.5 baths, the property showcases a luxurious interior with high-end finishes, modern fixtures, and thoughtful design throughout. Soaring 9' ceilings on all three levelsâ€"including the fully finished basementâ€"enhance the sense of space and light. Enjoy a chef-inspired kitchen with a gas range, cozy evenings by the gas fireplace, and added convenience with included window coverings. The primary suite features a walk-in closet and a spa-like ensuite complete with a Jacuzzi bathtub. With just one previous owner, the home has been meticulously maintained and has never housed pets, smokers, or children. Located in one of Edmonton's most desirable communities.

#### **Essential Information**

MLS® # E4444943 Price \$580,000

Bedrooms 4

Bathrooms 3.50

Full Baths 3
Half Baths 1

Square Footage 1,407
Acres 0.00
Year Built 2018

Type Condo / Townhouse

Sub-Type Half Duplex
Style 2 Storey
Status Active