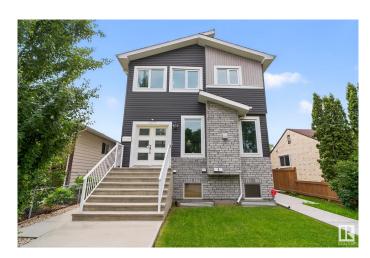

# \$580,000 - 9833 76 Avenue, Edmonton

MLS® #E4444943

### \$580,000

4 Bedroom, 3.50 Bathroom, 1,407 sqft Condo / Townhouse on 0.00 Acres

Ritchie, Edmonton, AB

This beautifully designed 1,287 sq ft home in the heart of Ritchie offers the perfect blend of style, comfort, and functionality. Featuring three spacious bedrooms and 2.5 baths, the property showcases a luxurious interior with high-end finishes, modern fixtures, and thoughtful design throughout. Soaring 9' ceilings on all three levelsâ€"including the fully finished basementâ€"enhance the sense of space and light. Enjoy a chef-inspired kitchen with a gas range, cozy evenings by the gas fireplace, and added convenience with included window coverings. The primary suite features a walk-in closet and a spa-like ensuite complete with a Jacuzzi bathtub. With just one previous owner, the home has been meticulously maintained and has never housed pets, smokers, or children. Located in one of Edmonton's most desirable communities.

#### **Essential Information**

MLS® # E4444943 Price \$580,000

Bedrooms 4

Bathrooms 3.50

Full Baths 3
Half Baths 1

Square Footage 1,407
Acres 0.00
Year Built 2018

Type Condo / Townhouse

Sub-Type Half Duplex
Style 2 Storey
Status Active