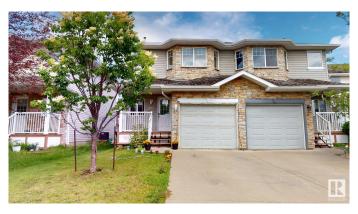

# \$380,000

3 Bedroom, 1.50 Bathroom, 1,180 sqft Single Family on 0.00 Acres

Tamarack, Edmonton, AB

Attention First time Home Buyers, Welcome to this 1180 Sq ft 3 bedroom Half DUPLEX with front attached garage in one of the desirable communities of Tamarack.NO CONDO FEE. The house comes with OPEN CONCEPT main floor with hardwood flooring, ample cabinets, stainless steel appliances. The main floor leads to large decka and big backyard. Upstairs features 3 bed rooms with full bathroom. Excellent location, step away from shopping centres, K-9 school, public playground, Bus Terminal. Easy access to Whitemud Drive and Anthony Henday. A must see starter home.

## **Essential Information**

MLS® # E4444957 Price \$380,000

Bedrooms 3

Bathrooms 1.50

Full Baths 1

Half Baths 1

Square Footage 1,180

Acres 0.00

Year Built 2008

Type Single Family

Sub-Type Half Duplex

Style 2 Storey
Status Active