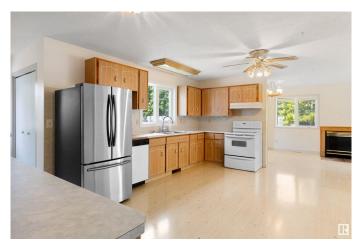

## \$499,999

3 Bedroom, 1.00 Bathroom, 1,255 sqft Rural on 14.78 Acres

None, Rural Strathcona County, AB

Welcome to your private retreat in beautiful Strathcona County! Nestled on just under 15 acres, this charming 3-bedroom bungalow offers perfect peaceful country living. The home features an open-concept layout, ideal for both relaxing and entertaining, with large windows that fill the space with natural light and frame views of the surrounding trees. With one well-appointed bathroom, and plenty of room to grow with an undeveloped basement. This property is perfect for those seeking privacy, space, and potential. Whether you dream of hobby farming, building a shop, or simply enjoying the quiet, this serene acreage is ready to welcome you home!

### Interior

Heating Forced Air-1, Natural Gas

Fireplace Yes

Stories 1

Has Basement Yes

Basement Full, Unfinished