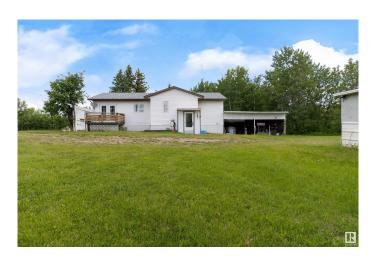

## \$499,999

3 Bedroom, 1.00 Bathroom, 1,255 sqft Rural on 14.78 Acres

None, Rural Strathcona County, AB

Welcome to your private retreat in beautiful Strathcona County! Nestled on just under 15 acres, this charming 3-bedroom bungalow offers perfect peaceful country living. The home features an open-concept layout, ideal for both relaxing and entertaining, with large windows that fill the space with natural light and frame views of the surrounding trees. With one well-appointed bathroom, and plenty of room to grow with an undeveloped basement. This property is perfect for those seeking privacy, space, and potential. Whether you dream of hobby farming, building a shop, or simply enjoying the quiet, this serene acreage is ready to welcome you home!

#### **Essential Information**

MLS® # E4444991 Price \$499,999

Bedrooms 3

Bathrooms 1.00

Full Baths 1

Square Footage 1,255

Acres 14.78

Year Built 1985

#### **Exterior**

Exterior Wood

Exterior Features Private Setting, See Remarks

Construction Wood

Foundation Concrete Perimeter