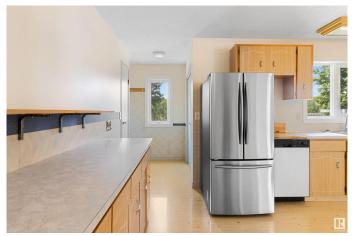

## \$499,999

3 Bedroom, 1.00 Bathroom, 1,255 sqft Rural on 14.78 Acres

None, Rural Strathcona County, AB

Welcome to your private retreat in beautiful Strathcona County! Nestled on just under 15 acres, this charming 3-bedroom bungalow offers perfect peaceful country living. The home features an open-concept layout, ideal for both relaxing and entertaining, with large windows that fill the space with natural light and frame views of the surrounding trees. With one well-appointed bathroom, and plenty of room to grow with an undeveloped basement. This property is perfect for those seeking privacy, space, and potential. Whether you dream of hobby farming, building a shop, or simply enjoying the quiet, this serene acreage is ready to welcome you home!