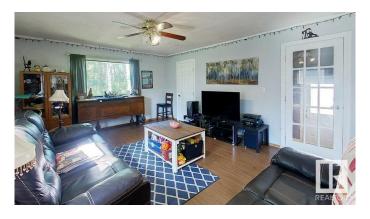

#### \$440.000

4 Bedroom, 2.00 Bathroom, 993 sqft Rural on 9.81 Acres

None, Rural Yellowhead, AB

Spacious home just 10 mins from Edson on 9.81 acres, right off pavement. The main floor offers an open-concept layout, updated kitchen with island, primary bedroom, office, and 4-pc bath. The walkout basement includes 3 bedrooms, 3-pc bath, family room, laundry, and garden doors leading outside. Recent improvements include kitchen updates, flooring, and basement ceiling. Double detached garage with workshop features rifted-in in-floor heating, concrete pad, and lots of room for parking and toys. Backs Crown Land and close to the McLeod Riverâ€"ideal for outdoor enthusiasts or commercial drivers!