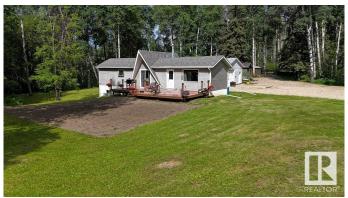

#### \$440.000

4 Bedroom, 2.00 Bathroom, 993 sqft Rural on 9.81 Acres

None, Rural Yellowhead, AB

Spacious home just 10 mins from Edson on 9.81 acres, right off pavement. The main floor offers an open-concept layout, updated kitchen with island, primary bedroom, office, and 4-pc bath. The walkout basement includes 3 bedrooms, 3-pc bath, family room, laundry, and garden doors leading outside. Recent improvements include kitchen updates, flooring, and basement ceiling. Double detached garage with workshop features rifted-in in-floor heating, concrete pad, and lots of room for parking and toys. Backs Crown Land and close to the McLeod Riverâ€"ideal for outdoor enthusiasts or commercial drivers!

#### **Amenities**

Features Deck, Detectors Smoke, Hot Water Natural Gas, Vinyl Windows,

Walkout Basement, Workshop