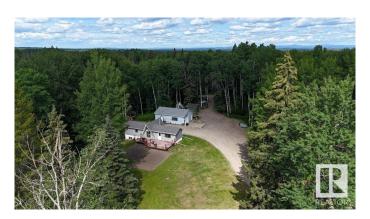

#### \$440.000

4 Bedroom, 2.00 Bathroom, 993 sqft Rural on 9.81 Acres

None, Rural Yellowhead, AB

Spacious home just 10 mins from Edson on 9.81 acres, right off pavement. The main floor offers an open-concept layout, updated kitchen with island, primary bedroom, office, and 4-pc bath. The walkout basement includes 3 bedrooms, 3-pc bath, family room, laundry, and garden doors leading outside. Recent improvements include kitchen updates, flooring, and basement ceiling. Double detached garage with workshop features rifted-in in-floor heating, concrete pad, and lots of room for parking and toys. Backs Crown Land and close to the McLeod Riverâ€"ideal for outdoor enthusiasts or commercial drivers!

#### **Essential Information**

MLS® # E4445047 Price \$440,000

Bedrooms 4

Bathrooms 2.00

Full Baths 2

Square Footage 993

Acres 9.81

Year Built 1987