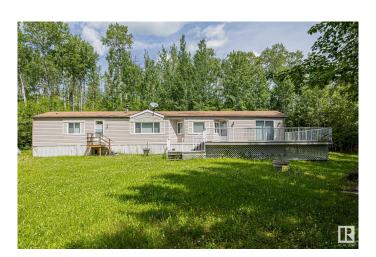

## \$280,000

3 Bedroom, 2.00 Bathroom, 1,221 sqft Rural on 1.22 Acres

Summer Lea, Rural Barrhead County, AB

WELCOME TO SUMMER LEA! This 3 bedroom bungalow is located just minutes away from Thunder Lake Provincial Park and one of the nicest golf courses in Alberta! The home sits on a DOUBLE LOT and features 3 bedrooms, 2 ensuites, a large country kitchen with vaulted ceilings, skylight and bright living room. The VERY PRIVATE exterior has a WEST facing, wrap around two-tiered deck with maintenance free railings and 3 sheds!. The setting is absolutely gorgeous, surrounded by trees and offering lots of quad trails and a club house for entertaining. Enjoy country living with all the amenities of town just 15 minutes away. A great change of pace!

#### **Amenities**

Features Club House, Deck, Detectors Smoke, Skylight, Vaulted Ceiling

#### **Exterior**

Exterior Wood

Exterior Features Backs Onto Park/Trees, Low Maintenance Landscape, Private Setting,

See Remarks

Construction Wood Foundation Block