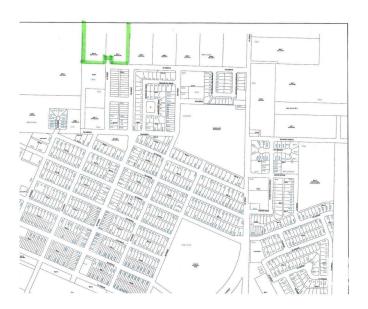

### \$200,000

0 Bedroom, 0.00 Bathroom, Single Family on 0.00 Acres

Tofield, Tofield, AB

25.77 acres of land, on two separate title, within the town limits Of Tofield. Currently zoned Urban Reserve with the future land use designation of residential. Commuting distances from Tofield: Sherwood Park (50 km), Edmonton (67 km), YEG Airport (75 km). Fort Saskatchewan (74 km) and Camrose (50 km). Some of the community amenities: Schools (K-12), Hospital, Senior Lodges/Sunshine Villas/ Golden Club, FCSS, churches, Daycare/ Preschool/ Day Homes, Lions Club/ Legion/ Ag. Society, curling rink and arena. A must see!!!.

#### **Exterior**

Exterior Features Flat Site