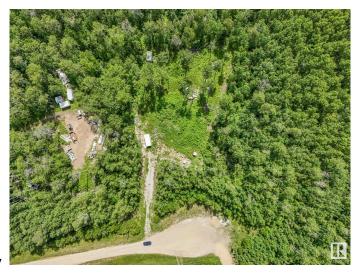

## \$95,000

0 Bedroom, 0.00 Bathroom, Rural on 2.74 Acres

Belle Vista Estates, Rural Lac Ste. Anne County, AB

THE PERFECT LOT TO BUILD YOUR DREAM HOME! Situated on one of the BEST LOTS in BELLE VISTA ESTATES this home sits on High elevation and is ideally set-up for a SOUTH-WEST facing walk-out basement. Enjoy the quiet peacefulness of country living yet only 15 minutes away from amenities in Onoway and only 30 mins to Spruce Grove. There is lots of privacy here with trees all around and a long tree-lined driveway up to the home site. Gas & Power are available at the property line.