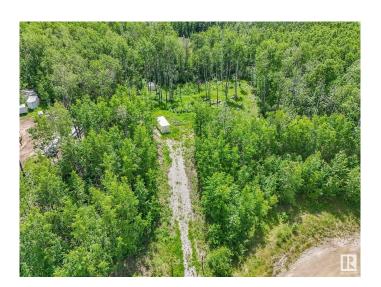

## \$95,000

0 Bedroom, 0.00 Bathroom, Rural on 2.74 Acres

Belle Vista Estates, Rural Lac Ste. Anne County, AB

THE PERFECT LOT TO BUILD YOUR DREAM HOME! Situated on one of the BEST LOTS in BELLE VISTA ESTATES this home sits on High elevation and is ideally set-up for a SOUTH-WEST facing walk-out basement. Enjoy the quiet peacefulness of country living yet only 15 minutes away from amenities in Onoway and only 30 mins to Spruce Grove. There is lots of privacy here with trees all around and a long tree-lined driveway up to the home site. Gas & Power are available at the property line.