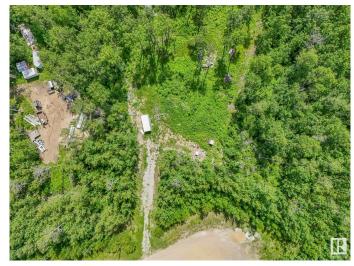

## \$95,000

0 Bedroom, 0.00 Bathroom, Rural on 2.74 Acres

Belle Vista Estates, Rural Lac Ste. Anne County, AB

THE PERFECT LOT TO BUILD YOUR DREAM HOME! Situated on one of the BEST LOTS in BELLE VISTA ESTATES this home sits on High elevation and is ideally set-up for a SOUTH-WEST facing walk-out basement. Enjoy the quiet peacefulness of country living yet only 15 minutes away from amenities in Onoway and only 30 mins to Spruce Grove. There is lots of privacy here with trees all around and a long tree-lined driveway up to the home site. Gas & Power are available at the property line.