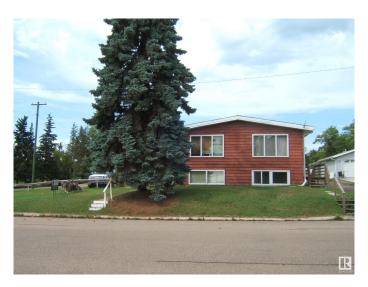

# \$169,500 - 4716 50 Avenue, Two Hills

MLS® #E4445141

# \$169,500

4 Bedroom, 4.00 Bathroom, 615 sqft Single Family on 0.00 Acres

Two Hills, Two Hills, AB

Value Priced Four Plex with 4 - 1 Bedroom Suites, on A huge 18,816 Sq. Ft. Lot in the Friendly Community of Two Hills. Each Suite Has it's Own Living Room, Kitchen/Dining Room, Bedroom, 4 Piece Bathroom and Laundry. In 2021 New Shingles were installed. Other Upgrades Include Electrical, Some Laminate Flooring, Paint, Mid Efficiency Furnaces and a Storage Shed. Many Possibilities for This Property! Must View Property!

### **Exterior**

Exterior Wood, Stucco

Exterior Features Back Lane, Corner Lot, Golf Nearby, Low Maintenance Landscape,

Playground Nearby, Schools, Shopping Nearby

Roof Asphalt Shingles

Construction Wood, Stucco