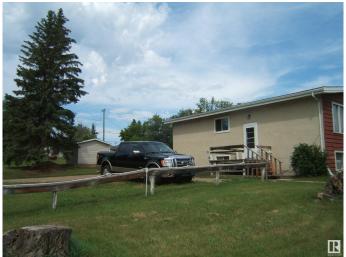

# \$169,500

4 Bedroom, 4.00 Bathroom, 615 sqft Single Family on 0.00 Acres

Two Hills, Two Hills, AB

Value Priced Four Plex with 4 - 1 Bedroom Suites, on A huge 18,816 Sq. Ft. Lot in the Friendly Community of Two Hills. Each Suite Has it's Own Living Room, Kitchen/Dining Room, Bedroom, 4 Piece Bathroom and Laundry. In 2021 New Shingles were installed. Other Upgrades Include Electrical, Some Laminate Flooring, Paint, Mid Efficiency Furnaces and a Storage Shed. Many Possibilities for This Property! Must View Property!

### **Exterior**

Exterior Wood, Stucco

Exterior Features Back Lane, Corner Lot, Golf Nearby, Low Maintenance Landscape,

Playground Nearby, Schools, Shopping Nearby

Roof Asphalt Shingles

Construction Wood, Stucco