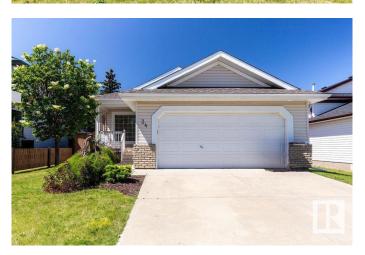

## \$455,000

4 Bedroom, 2.00 Bathroom, 1,348 sqft Single Family on 0.00 Acres

Deer Ridge (St. Albert), St. Albert, AB

Welcome to this beautifully maintained fully landscaped bungalow in beautiful Deer Ridge. Walking up, you will see the care and time put into the landscaping, once inside you will see that attention to detail and cleanliness continues. Vaulted ceilings, soft white walls and a great layout and flow. Walking distance to schools and parks, a quiet street and great neighbourhood.

## **Exterior**

Exterior Wood, Vinyl

Exterior Features Fenced, Golf Nearby, Landscaped, Playground Nearby, Schools

Roof Asphalt Shingles

Construction Wood, Vinyl

Foundation Concrete Perimeter