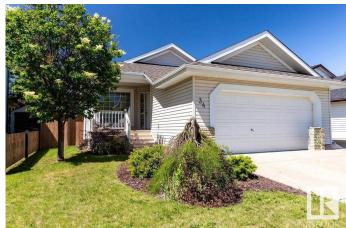

## \$455,000

4 Bedroom, 2.00 Bathroom, 1,348 sqft Single Family on 0.00 Acres

Deer Ridge (St. Albert), St. Albert, AB

Welcome to this beautifully maintained fully landscaped bungalow in beautiful Deer Ridge. Walking up, you will see the care and time put into the landscaping, once inside you will see that attention to detail and cleanliness continues. Vaulted ceilings, soft white walls and a great layout and flow. Walking distance to schools and parks, a quiet street and great neighbourhood.

## **Exterior**

Exterior Wood, Vinyl

Exterior Features Fenced, Golf Nearby, Landscaped, Playground Nearby, Schools

Roof Asphalt Shingles

Construction Wood, Vinyl

Foundation Concrete Perimeter