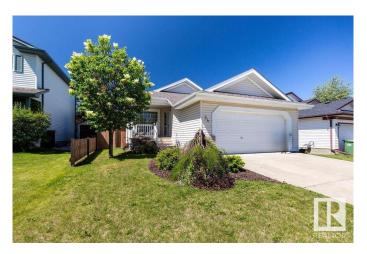

## \$455,000

4 Bedroom, 2.00 Bathroom, 1,348 sqft Single Family on 0.00 Acres

Deer Ridge (St. Albert), St. Albert, AB

Welcome to this beautifully maintained fully landscaped bungalow in beautiful Deer Ridge. Walking up, you will see the care and time put into the landscaping, once inside you will see that attention to detail and cleanliness continues. Vaulted ceilings, soft white walls and a great layout and flow. Walking distance to schools and parks, a quiet street and great neighbourhood.

## **Exterior**

Exterior Wood, Vinyl

Exterior Features Fenced, Golf Nearby, Landscaped, Playground Nearby, Schools

Roof Asphalt Shingles

Construction Wood, Vinyl

Foundation Concrete Perimeter