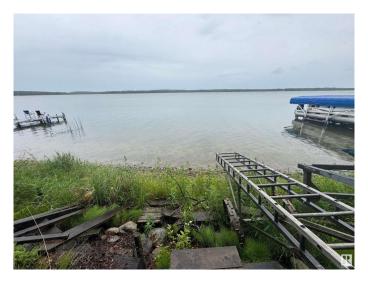

### \$399,900

2 Bedroom, 0.50 Bathroom, 821 sqft Rural on 0.23 Acres

Skeleton Lake, Rural Athabasca County, AB

SKELETON LAKE lakefront Lot in the Summer Village of Mewatha Beach. Do not miss out on this amazing lot to build your dream cabin. This property has an original Cabin with 2 bedrooms, large deck overlooking water, Natural Gas and Power, no water or sewer. Boat House in rough condition and parts of a dock and boat lift. Rare find lakerfront Property