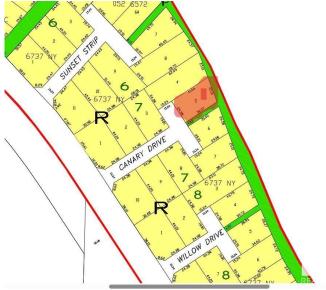

## **Community Information**

Address 128 Canary Drive

Area Rural Athabasca County

Subdivision Skeleton Lake

City Rural Athabasca County

County ALBERTA

Province AB

Postal Code T0A 0M0