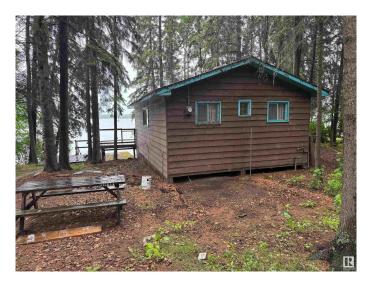

### \$399,900

2 Bedroom, 0.50 Bathroom, 821 sqft Rural on 0.23 Acres

Skeleton Lake, Rural Athabasca County, AB

SKELETON LAKE lakefront Lot in the Summer Village of Mewatha Beach. Do not miss out on this amazing lot to build your dream cabin. This property has an original Cabin with 2 bedrooms, large deck overlooking water, Natural Gas and Power, no water or sewer. Boat House in rough condition and parts of a dock and boat lift. Rare find lakerfront Property

Built in 1968

Exterior Wood

Exterior Features Private Setting, Treed Lot, Waterfront Property

Construction Wood Foundation Block