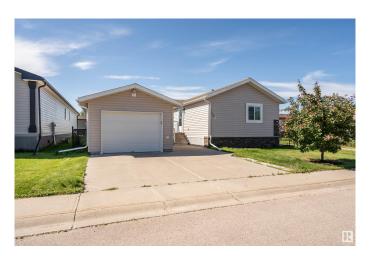

# \$159.900

3 Bedroom, 2.00 Bathroom, 1,520 sqft Land Lease Community on 0.00 Acres

Cold Lake South, Cold Lake, AB

Pride of ownership shines in this immaculate 1520 sq ft one-owner modular home in Fontaine Village. Smoke and pet-free, this home backs onto a park and features a fully fenced yard and large deckâ€"perfect for outdoor enjoyment. The spacious kitchen offers ample cabinetry and a raised island. The master suite includes a 4-piece ensuite with a large soaker tub, 5-foot shower, and walk-in closet. Two additional bedrooms are located on the opposite end for privacy, one also with a walk-in closet. Stay cool on hot days with central air conditioning. Finished, insulated single garage and double concrete driveway complete the package.

# **Amenities**

Parking Single Garage Detached

### **Exterior**

Exterior Modular
Construction Modular
Foundation Piling