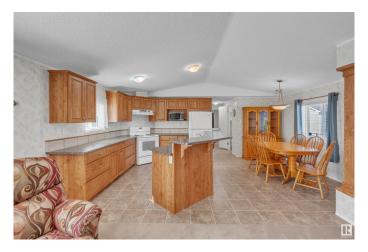

# \$159.900

3 Bedroom, 2.00 Bathroom, 1,520 sqft Land Lease Community on 0.00 Acres

Cold Lake South, Cold Lake, AB

Pride of ownership shines in this immaculate 1520 sq ft one-owner modular home in Fontaine Village. Smoke and pet-free, this home backs onto a park and features a fully fenced yard and large deckâ€"perfect for outdoor enjoyment. The spacious kitchen offers ample cabinetry and a raised island. The master suite includes a 4-piece ensuite with a large soaker tub, 5-foot shower, and walk-in closet. Two additional bedrooms are located on the opposite end for privacy, one also with a walk-in closet. Stay cool on hot days with central air conditioning. Finished, insulated single garage and double concrete driveway complete the package.

#### Interior

Interior Features ensuite bathroom

Appliances Air Conditioning-Central, Dishwasher-Built-In, Dryer, Freezer, Garage

Control, Garage Opener, Hood Fan, Refrigerator, Stove-Electric,

Washer, Window Coverings