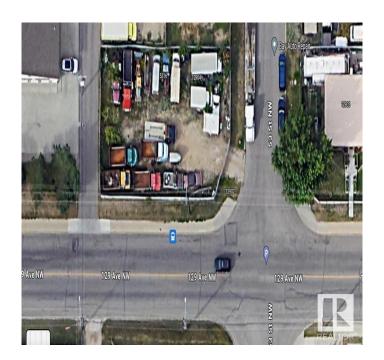

#### \$445,000

0 Bedroom, 0.00 Bathroom, Land Commercial on 0.00 Acres

Kennedale Industrial, Edmonton, AB

Corner lot location, "2" lots side by side. There are many options for use from multifamily with shops, retail, stores, restaurants, pub, cafe, business offices, commercial buildings, trucking, storage yard, etc. with City of Edmonton zoning approval. Present zoning "BE". Access to traffic in any direction with the new "Fort Road" for commuting and the LRT Station. This property is located to take advantage of all transportation corridor; close to 50 Street, Yellowhead Hwy and Hwy 16 or 137 Avenue; Manning Drive and Hwy 15