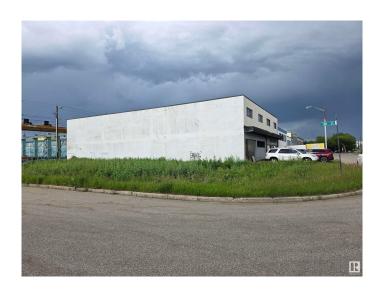

### \$150,000

0 Bedroom, 0.00 Bathroom, Land Commercial on 0.00 Acres

CPR Irvine, Edmonton, AB

Flat clear corner lot, to be sold with the great warehouse value e4444916, the lot and building contiguous and to the east listed at only \$1,250,000. Previous residential dwelling removed some time ago.