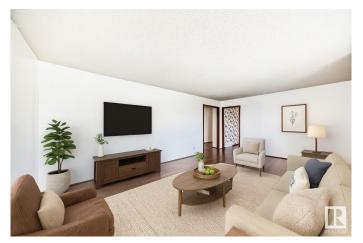

#### \$345,000

3 Bedroom, 1.50 Bathroom, 1,199 sqft Single Family on 0.00 Acres

Lauderdale, Edmonton, AB

Welcome to this well-maintained 3-bedroom bungalow in the community of Lauderdale! This lovely home features a spacious and bright kitchen and living room, with beautiful hardwood floors throughout the main living area and all bedrooms. The finished basement offers a huge rumpus/games room, a laundry area, a flex room, and loads of storage â€" perfect for growing families or hobbyists. Side door allows for immediate access to basement. Enjoy the low-maintenance, fully fenced backyard with a stone patio â€" great for summer BBQs and gatherings! A double garage and extra parking pad out back provide ample space for vehicles and toys. Conveniently located close to schools, parks, and amenities. A must-see property with incredible potential!

#### Interior

Appliances Dryer, Freezer, Refrigerator, Stove-Electric, Washer

Heating Forced Air-1, Natural Gas

Stories 2

Has Basement Yes

Basement Full, Finished