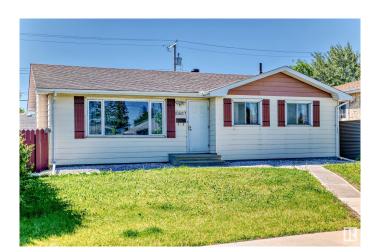

# \$345,000 - 10607 132 Avenue, Edmonton

MLS® #E4445288

#### \$345,000

3 Bedroom, 1.50 Bathroom, 1,199 sqft Single Family on 0.00 Acres

Lauderdale, Edmonton, AB

Welcome to this well-maintained 3-bedroom bungalow in the community of Lauderdale! This lovely home features a spacious and bright kitchen and living room, with beautiful hardwood floors throughout the main living area and all bedrooms. The finished basement offers a huge rumpus/games room, a laundry area, a flex room, and loads of storage â€" perfect for growing families or hobbyists. Side door allows for immediate access to basement. Enjoy the low-maintenance, fully fenced backyard with a stone patio â€" great for summer BBQs and gatherings! A double garage and extra parking pad out back provide ample space for vehicles and toys. Conveniently located close to schools, parks, and amenities. A must-see property with incredible potential!

## **Community Information**

Address 10607 132 Avenue

Area Edmonton
Subdivision Lauderdale
City Edmonton
County ALBERTA

Province AB

Postal Code T5E 0Z3