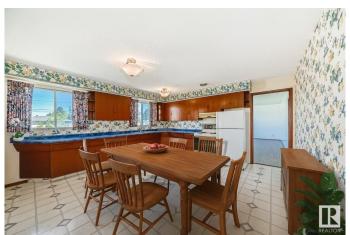

#### \$345,000

3 Bedroom, 1.50 Bathroom, 1,199 sqft Single Family on 0.00 Acres

Lauderdale, Edmonton, AB

Welcome to this well-maintained 3-bedroom bungalow in the community of Lauderdale! This lovely home features a spacious and bright kitchen and living room, with beautiful hardwood floors throughout the main living area and all bedrooms. The finished basement offers a huge rumpus/games room, a laundry area, a flex room, and loads of storage â€" perfect for growing families or hobbyists. Side door allows for immediate access to basement. Enjoy the low-maintenance, fully fenced backyard with a stone patio â€" great for summer BBQs and gatherings! A double garage and extra parking pad out back provide ample space for vehicles and toys. Conveniently located close to schools, parks, and amenities. A must-see property with incredible potential!

#### **Amenities**

Amenities Hot Water Natural Gas, No Animal Home, No Smoking Home

Parking Double Garage Detached

#### Interior

Appliances Dryer, Freezer, Refrigerator, Stove-Electric, Washer

Heating Forced Air-1, Natural Gas

Stories 2

Has Basement Yes

Basement Full, Finished