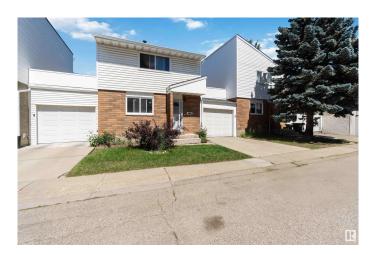

## \$299,800

4 Bedroom, 1.50 Bathroom, 1,055 sqft Condo / Townhouse on 0.00 Acres

Michaels Park, Edmonton, AB

Fully renovated, move-in-ready south-facing townhouse blending modern chic with comfort! Enjoy a bright, stylish living room with ample windows. The light-filled kitchen and dining area open to a low-maintenance, fully fenced yardâ€"perfect for relaxing or entertaining. Upstairs, find three spacious bedrooms and a beautifully redone bathroom, accented with sleek finishes and gilded touches. Updates include all new flooring (vinyl, lino & carpet) and bathrooms. The large single attached garage fits two small cars for added convenience. Basement is fully finished, adding extra living space or rec room potential. Nestled in a great location, this home offers effortless style and function in every detail. Don't miss this sophisticated gemâ€"just move in and enjoy!

Year Built 1975

Type Condo / Townhouse

Sub-Type Townhouse

Style 2 Storey
Status Active

#### **Exterior**

Exterior Wood, Brick, Vinyl

Exterior Features Fenced, Picnic Area, Playground Nearby, Public Swimming Pool, Public

Transportation, Schools, Shopping Nearby

Roof Asphalt Shingles
Construction Wood, Brick, Vinyl
Foundation Concrete Perimeter