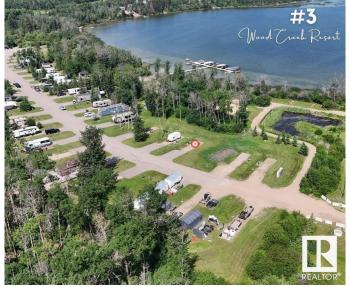

#### \$139,900

0 Bedroom, 0.00 Bathroom, Rural on 0.14 Acres

Wood Creek Resort, Rural Bonnyville M.D., AB

Welcome to 'The Woodlands' at Wood Creek Resort! This exceptional recreational lot offers the perfect blend of rustic charm and modern convenience that'll make your neighbours back home green with envy. VENDOR FINANCING AVAILABLE. Spanning an impressive 50'x 120', this property rivals typical residential lots while maintaining that coveted recreational spirit. Your future home-away-from-home comes fully loaded with 100 amp electrical service, a substantial 750-gallon water cistern featuring constant pressure pump system, and matching sewer tank capacity â€" because nobody wants to rough it that much! The paved parking accommodates your recreational vehicle plus two additional vehicles, ensuring everyone arrives in style. Mature trees provide natural shade and privacy, creating your own woodland sanctuary. Community amenities read like a vacation resort brochure: pristine beach area, scenic walking and biking trails, beach volleyball court, horseshoe pits, playground, & premium boat pier.

## **Community Information**

Address 3 46514 Twp Rd 604a
Area Rural Bonnyville M.D.
Subdivision Wood Creek Resort
City Rural Bonnyville M.D.

County ALBERTA

Province AB

Postal Code T9N 2J1

### **Exterior**

Exterior Features Backs Onto Park/Trees, Beach Access, Boating, Cul-De-Sac, Flat Site,

Gated Community, Lake Access Property, Lake View, Park/Reserve, Picnic Area, Playground Nearby, Recreation Use, Waterfront Property,