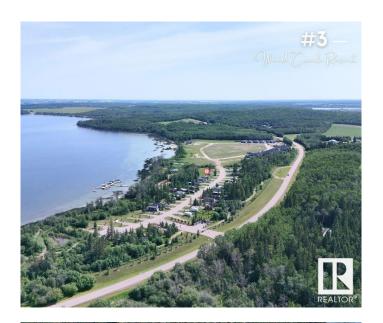

#### \$139,900

0 Bedroom, 0.00 Bathroom, Rural on 0.14 Acres

Wood Creek Resort, Rural Bonnyville M.D., AB

Welcome to 'The Woodlands' at Wood Creek Resort! This exceptional recreational lot offers the perfect blend of rustic charm and modern convenience that'll make your neighbours back home green with envy. VENDOR FINANCING AVAILABLE. Spanning an impressive 50'x 120', this property rivals typical residential lots while maintaining that coveted recreational spirit. Your future home-away-from-home comes fully loaded with 100 amp electrical service, a substantial 750-gallon water cistern featuring constant pressure pump system, and matching sewer tank capacity â€" because nobody wants to rough it that much! The paved parking accommodates your recreational vehicle plus two additional vehicles, ensuring everyone arrives in style. Mature trees provide natural shade and privacy, creating your own woodland sanctuary. Community amenities read like a vacation resort brochure: pristine beach area, scenic walking and biking trails, beach volleyball court, horseshoe pits, playground, & premium boat pier.

## **Community Information**

Address 3 46514 Twp Rd 604a
Area Rural Bonnyville M.D.
Subdivision Wood Creek Resort
City Rural Bonnyville M.D.

County ALBERTA

Province AB

Postal Code T9N 2J1

### **Exterior**

Exterior Features Backs Onto Park/Trees, Beach Access, Boating, Cul-De-Sac, Flat Site,

Gated Community, Lake Access Property, Lake View, Park/Reserve, Picnic Area, Playground Nearby, Recreation Use, Waterfront Property,