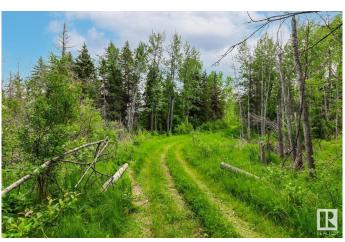

## \$200,000

0 Bedroom, 0.00 Bathroom, Rural on 20.00 Acres

Skeleton Lake, Rural Athabasca County, AB

Looking for a getaway? 20 acres bordering Popular Skeleton Lake, minutes north of Boyle. The property has an interior roadway already installed and gravelled. Road is navigable. No services currently, but this would make a great private family camping area for year round adventures. The boat launch is just around the corner. Skeleton Lake is a popular receational lake with beaches, camping and golf!