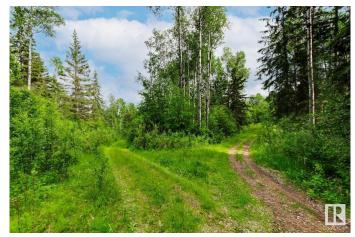

## \$200,000

0 Bedroom, 0.00 Bathroom, Rural on 20.00 Acres

Skeleton Lake, Rural Athabasca County, AB

Looking for a getaway? 20 acres bordering Popular Skeleton Lake, minutes north of Boyle. The property has an interior roadway already installed and gravelled. Road is navigable. No services currently, but this would make a great private family camping area for year round adventures. The boat launch is just around the corner. Skeleton Lake is a popular receational lake with beaches, camping and golf!