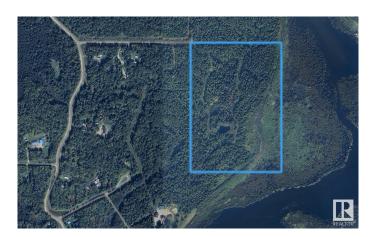

## \$200,000

0 Bedroom, 0.00 Bathroom, Rural on 20.00 Acres

Skeleton Lake, Rural Athabasca County, AB

Looking for a getaway? 20 acres bordering Popular Skeleton Lake, minutes north of Boyle. The property has an interior roadway already installed and gravelled. Road is navigable. No services currently, but this would make a great private family camping area for year round adventures. The boat launch is just around the corner. Skeleton Lake is a popular receational lake with beaches, camping and golf!

## **Community Information**

Address Twp Rd 653 And Willow Rd

Area Rural Athabasca County

Subdivision Skeleton Lake

City Rural Athabasca County

County ALBERTA

Province AB

Postal Code T0A 0M0

### **Exterior**

Exterior Features Backs Onto Lake, Boating, Golf Nearby