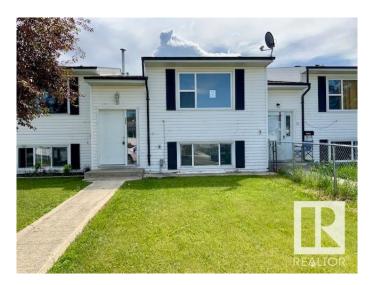

## \$109,900

3 Bedroom, 1.50 Bathroom, 630 sqft Single Family on 0.00 Acres

City Center North, Wetaskiwin, AB

Perfect opportunity for an Investor or 1st-Time Homebuyer. Situated in Centennial subdivision this attached Bi-Level offers kitchen & dining room along with laundry & a 2-pc bath. Lower level is finished with 3 spacious bedrooms + 4-pc bath & storage. Upper deck and spacious backyard for extra parking.

Year Built 1976

Type Single Family

Sub-Type Residential Attached

Style Bi-Level Status Active

#### **Exterior**

Exterior Wood, Vinyl

Exterior Features Back Lane, Golf Nearby, Landscaped, Schools, Shopping Nearby

Roof Asphalt Shingles

Construction Wood, Vinyl

Foundation Concrete Perimeter