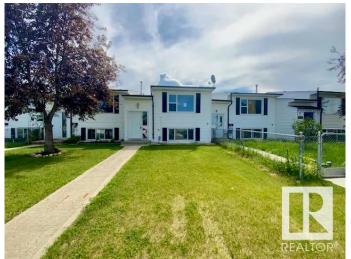

## \$109,900

3 Bedroom, 1.50 Bathroom, 630 sqft Single Family on 0.00 Acres

City Center North, Wetaskiwin, AB

Perfect opportunity for an Investor or 1st-Time Homebuyer. Situated in Centennial subdivision this attached Bi-Level offers kitchen & dining room along with laundry & a 2-pc bath. Lower level is finished with 3 spacious bedrooms + 4-pc bath & storage. Upper deck and spacious backyard for extra parking.

Year Built 1976

Type Single Family

Sub-Type Residential Attached

Style Bi-Level Status Active

#### **Exterior**

Exterior Wood, Vinyl

Exterior Features Back Lane, Golf Nearby, Landscaped, Schools, Shopping Nearby

Roof Asphalt Shingles

Construction Wood, Vinyl

Foundation Concrete Perimeter