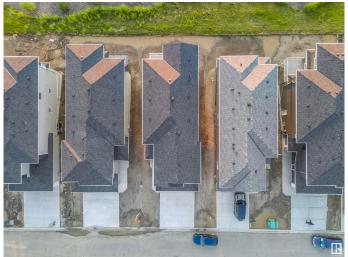

# \$730,000 - 6338 17 St, Rural Leduc County

MLS® #E4445358

## \$730,000

5 Bedroom, 4.50 Bathroom, 2,647 sqft Rural on 0.01 Acres

Irvine Creek, Rural Leduc County, AB

This Beautiful BRAND NEW House on walkout lot backing to pond. Perfect blend of modern design and tranquil living. Featuring 5 spacious bedrooms, including a convenient main-floor bedroom with attached full bath and dual primary suites upstairs, this home ensures comfort and privacy for the entire family. Step inside to be welcomed by soaring ceilings in the formal living room, seamlessly transitioning into an open-concept family room and a chef-inspired kitchen, complete with a functional spice kitchen. Thoughtfully designed with 8-foot doors, Located just minutes from the airport, schools, shopping, and other amenities, Irvine Creek is the ideal setting for your dream family home. 5 bedrooms, 5 bath ,walkout basement backing to pond very rare find.

## **Essential Information**

MLS® # E4445358 Price \$730,000

Bedrooms 5

Bathrooms 4.50 Full Baths 4

Half Baths 1

Square Footage 2,647

Acres 0.01

Year Built 2025 Type Rural