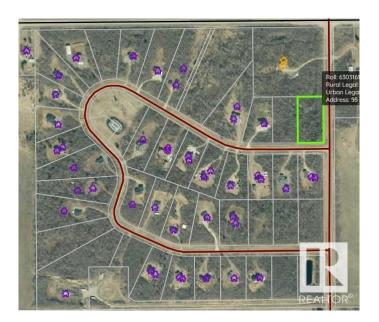

#### \$75,000

0 Bedroom, 0.00 Bathroom, Rural on 2.30 Acres

Riverhurst, Rural Bonnyville M.D., AB

JUDICIAL SALE of the last remaining lots of the developer in the beautiful country subdivision of Riverhaven Estates. Only 14 km from Cold lake and close proximity to the oilfield. The subdivision features private treed lots, paved roads, and a nice playground and green space for community activities.

## **Community Information**

Address 55 63220 Rge Rd 433 Area Rural Bonnyville M.D.

Subdivision Riverhurst

City Rural Bonnyville M.D.

County ALBERTA

Province AB

Postal Code T0A 0B0