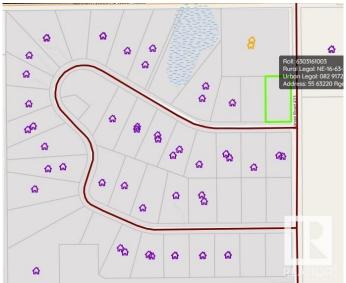

#### \$75,000

0 Bedroom, 0.00 Bathroom, Rural on 2.30 Acres

Riverhurst, Rural Bonnyville M.D., AB

JUDICIAL SALE of the last remaining lots of the developer in the beautiful country subdivision of Riverhaven Estates. Only 14 km from Cold lake and close proximity to the oilfield. The subdivision features private treed lots, paved roads, and a nice playground and green space for community activities.

## **Community Information**

Address 55 63220 Rge Rd 433 Area Rural Bonnyville M.D.

Subdivision Riverhurst

City Rural Bonnyville M.D.

County ALBERTA

Province AB

Postal Code T0A 0B0