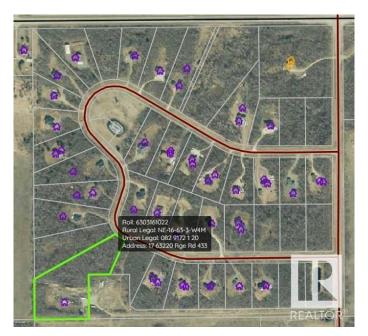

#### \$125,000

0 Bedroom, 0.00 Bathroom, Rural on 7.07 Acres

Riverhurst, Rural Bonnyville M.D., AB

JUDICIAL SALE of the last remaining lots of the developer in the beautiful country subdivision of Riverhaven Estates. Only 14 km from Cold lake and close proximity to the oilfield. The subdivision features private treed lots, paved roads, and a nice playground and green space for community activities.

Restrictive covenants are in place to maintain the integrity of the subdivision. 7.07 acres with a multitude of uses. Drilled well & Power on site

MLS® # E4445365

Price \$125,000 Bathrooms 0.00

Acres 7.07

## **Community Information**

Address #17 63220 Rge Rd 433 Area Rural Bonnyville M.D.

Subdivision Riverhurst

City Rural Bonnyville M.D.

County ALBERTA

Province AB

Postal Code T0A 0B0