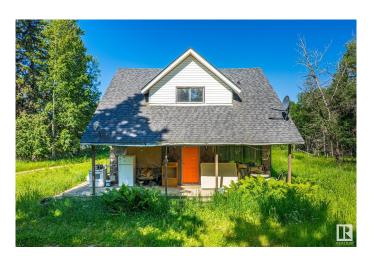

## \$350,000

4 Bedroom, 1.50 Bathroom, 1,398 sqft Rural on 9.80 Acres

None, Rural Wetaskiwin County, AB

Dreaming of a 10-acre hobby farm? This affordable acreage is perfect for horse lovers, hobbyists, or a home-based business. The 1,500 sq.ft. 2-storey home features 4 bedrooms, 1.5 baths. Note: The home has been winterized and unserviced for over a yearâ€"sold as-is, where-is and would need work to live in it, offering great potential for a buyer ready to revitalize it or replace with new home. A 31x60 concrete floor, heated, insulated shop with 220V and 12x20 office/storage area is ideal for work or business. A classic red hip-roof barn adds charm and utility for your animal needs. Surrounded by mature trees for privacy, with a drilled well (2010) and easy access to Wetaskiwin, Leduc, and Nisku. So much valueâ€"bring your vision!

#### **Essential Information**

MLS® # E4445379 Price \$350,000

Bedrooms 4

Bathrooms 1.50

Full Baths 1

Half Baths 1

Square Footage 1,398
Acres 9.80
Year Built 1960
Type Rural

Sub-Type Detached Single Family

Style 2 Storey
Status Active

### **Exterior**

Exterior Wood

Exterior Features Private Setting, Treed Lot

Construction Wood

Foundation Concrete Perimeter