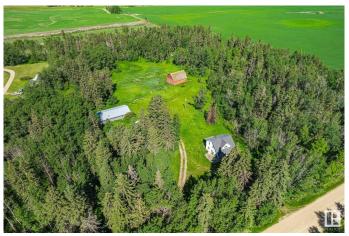

## \$350,000

4 Bedroom, 1.50 Bathroom, 1,398 sqft Rural on 9.80 Acres

None, Rural Wetaskiwin County, AB

Dreaming of a 10-acre hobby farm? This affordable acreage is perfect for horse lovers, hobbyists, or a home-based business. The 1,500 sq.ft. 2-storey home features 4 bedrooms, 1.5 baths. Note: The home has been winterized and unserviced for over a yearâ€"sold as-is, where-is and would need work to live in it, offering great potential for a buyer ready to revitalize it or replace with new home. A 31x60 concrete floor, heated, insulated shop with 220V and 12x20 office/storage area is ideal for work or business. A classic red hip-roof barn adds charm and utility for your animal needs. Surrounded by mature trees for privacy, with a drilled well (2010) and easy access to Wetaskiwin, Leduc, and Nisku. So much valueâ€"bring your vision!

### **Exterior**

Exterior Wood

Exterior Features Private Setting, Treed Lot

Construction Wood

Foundation Concrete Perimeter