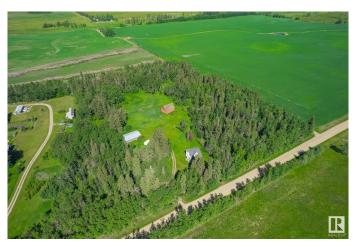

## \$350,000

4 Bedroom, 1.50 Bathroom, 1,398 sqft Rural on 9.80 Acres

None, Rural Wetaskiwin County, AB

Dreaming of a 10-acre hobby farm? This affordable acreage is perfect for horse lovers, hobbyists, or a home-based business. The 1,500 sq.ft. 2-storey home features 4 bedrooms, 1.5 baths. Note: The home has been winterized and unserviced for over a yearâ€"sold as-is, where-is and would need work to live in it, offering great potential for a buyer ready to revitalize it or replace with new home. A 31x60 concrete floor, heated, insulated shop with 220V and 12x20 office/storage area is ideal for work or business. A classic red hip-roof barn adds charm and utility for your animal needs. Surrounded by mature trees for privacy, with a drilled well (2010) and easy access to Wetaskiwin, Leduc, and Nisku. So much valueâ€"bring your vision!

### **Exterior**

Exterior Wood

Exterior Features Private Setting, Treed Lot

Construction Wood

Foundation Concrete Perimeter