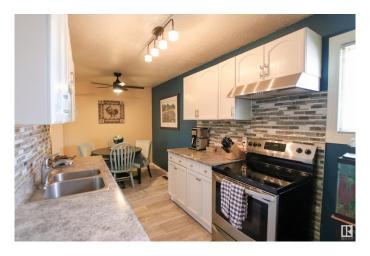

### \$245,000

3 Bedroom, 1.50 Bathroom, 1,030 sqft Condo / Townhouse on 0.00 Acres

Tweddle Place, Edmonton, AB

Immediate walking in to the yard you will be impressed by pride of ownership from the very private little oasis that has been made to walking through this home. The main floor has new vinyl plank flooring throughout. The kitchen has been updated from cabinets, backsplash & appliance. The living & dining area are spaces & great for entertaining. An updated 2pc powder room finish the main floor. While the upper level features three good sized bedrooms & a stunning updated 4pc main bath. The basement level is about 90% developed and hosts a large family/ rec room and the laundry/utility room. Make this perfect little home in Twin Terrace yours!

#### Interior

Appliances Dishwasher-Built-In, Dryer, Hood Fan, Refrigerator, Stove-Electric,

Washer

Heating Forced Air-1, Natural Gas

Stories 3

Has Basement Yes

Basement Full, Partially Finished