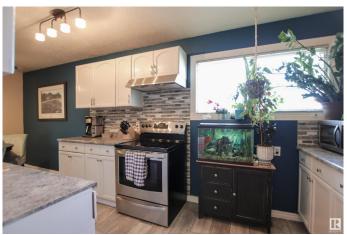

### \$245,000

3 Bedroom, 1.50 Bathroom, 1,030 sqft Condo / Townhouse on 0.00 Acres

Tweddle Place, Edmonton, AB

Immediate walking in to the yard you will be impressed by pride of ownership from the very private little oasis that has been made to walking through this home. The main floor has new vinyl plank flooring throughout. The kitchen has been updated from cabinets, backsplash & appliance. The living & dining area are spaces & great for entertaining. An updated 2pc powder room finish the main floor. While the upper level features three good sized bedrooms & a stunning updated 4pc main bath. The basement level is about 90% developed and hosts a large family/ rec room and the laundry/utility room. Make this perfect little home in Twin Terrace yours!

#### Interior

Appliances Dishwasher-Built-In, Dryer, Hood Fan, Refrigerator, Stove-Electric,

Washer

Heating Forced Air-1, Natural Gas

Stories 3

Has Basement Yes

Basement Full, Partially Finished