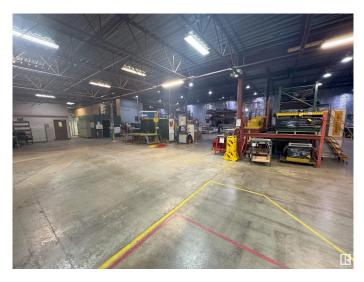

### \$7,900,000

0 Bedroom, 0.00 Bathroom, Industrial on 0.00 Acres

Mcintyre Industrial, Edmonton, AB

A premier 40,000 sq ft commercial building in the heart of Edmonton, Alberta, set on 3.47 acres of prime land with BE zoning, ideal for a wide range of business operations. This highly efficient property boasts an impressive 1200 amp power service, ensuring robust capacity for industrial or tech-driven enterprises. Located in a strategic area with excellent accessibility. Perfect for businesses seeking a spacious, and energy-efficient facility in a thriving market.