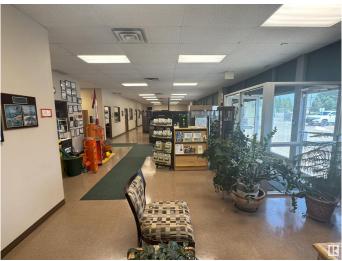

### \$7,900,000

0 Bedroom, 0.00 Bathroom, Industrial on 0.00 Acres

Mcintyre Industrial, Edmonton, AB

A premier 40,000 sq ft commercial building in the heart of Edmonton, Alberta, set on 3.47 acres of prime land with BE zoning, ideal for a wide range of business operations. This highly efficient property boasts an impressive 1200 amp power service, ensuring robust capacity for industrial or tech-driven enterprises. Located in a strategic area with excellent accessibility. Perfect for businesses seeking a spacious, and energy-efficient facility in a thriving market.