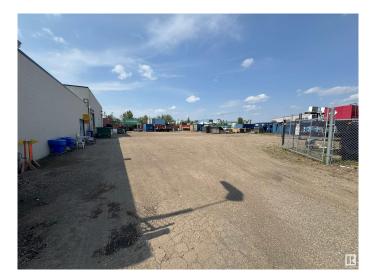

### \$7,900,000

0 Bedroom, 0.00 Bathroom, Industrial on 0.00 Acres

Mcintyre Industrial, Edmonton, AB

A premier 40,000 sq ft commercial building in the heart of Edmonton, Alberta, set on 3.47 acres of prime land with BE zoning, ideal for a wide range of business operations. This highly efficient property boasts an impressive 1200 amp power service, ensuring robust capacity for industrial or tech-driven enterprises. Located in a strategic area with excellent accessibility. Perfect for businesses seeking a spacious, and energy-efficient facility in a thriving market.