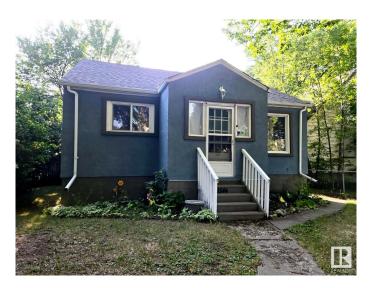

## \$264,900

5 Bedroom, 2.00 Bathroom, 731 sqft Single Family on 0.00 Acres

Parkdale (Edmonton), Edmonton, AB

Perfect starter home or investment. Cozy 5bdrm home here in Parkdale! Main floor has a large living room/dining area, kitchen, 2 bedrooms and a full bathroom. Downstairs has a separate entrance and holds another 3 bedrooms a full bathroom, plus the laundry room. Yard is partially (mostly) fenced, but is open out back, serving well as ample parking space (RV, motorcycle, or visitors), especially with the stadium nearby, parking is always nice to have! 2 storage sheds incl. UPDATES INCL: new vinyl plank and carpet upstairs, laminate downstairs. newer paint/ trim, shingles, vinyl windows, painted exterior. This home has all you need! Basement currently used as a 2nd living space for a guest, with the separate entrance, it's quite cozy! Located just steps to the stadium for football games/ concerts, Commonwealth Rec Centre, LRT station, near Nait, Grant Macewan & Royal Alex. Schools, groceries, restaurants are all a short walk away. short cab ride downtown. QUICK SALE & TURNKEY POSSIBLE -DON'T MISS OUT.

## **Essential Information**

| MLS® # | E4445416  |
|--------|-----------|
| Price  | \$264,900 |

| Bedrooms                                         | 5                                                                                                                               |
|--------------------------------------------------|---------------------------------------------------------------------------------------------------------------------------------|
| Bathrooms                                        | 2.00                                                                                                                            |
| Full Baths                                       | 2                                                                                                                               |
| Square Footage                                   | 731                                                                                                                             |
| Acres                                            | 0.00                                                                                                                            |
| Year Built                                       | 1943                                                                                                                            |
| Type                                             | Single Family                                                                                                                   |
| Sub-Type                                         | Detached Single Family                                                                                                          |
| Style                                            | Bungalow                                                                                                                        |
| Status                                           | Active                                                                                                                          |
| Community Infor                                  |                                                                                                                                 |
| Address                                          | 11544 88 Street                                                                                                                 |
| Area                                             | Edmonton                                                                                                                        |
| Subdivision                                      | Parkdale (Edmonton)                                                                                                             |
| City                                             | Edmonton                                                                                                                        |
| County                                           | ALBERTA                                                                                                                         |
| Province                                         | AB                                                                                                                              |
| Postal Code                                      | T5R 3B3                                                                                                                         |
| Amenities                                        |                                                                                                                                 |
| Amenities                                        | Front Porch, R.V. Storage, Vinyl Windows                                                                                        |
| Parking                                          | 2 Outdoor Stalls, No Garage, RV Parking                                                                                         |
| Interior                                         |                                                                                                                                 |
| Appliances<br>Heating<br>Stories<br>Has Basement | Dryer, Hood Fan, Oven-Microwave, Refrigerator, Storage Shed,<br>Stove-Electric, Washer<br>Forced Air-1, Natural Gas<br>2<br>Yes |
| Basement                                         | Full, Finished                                                                                                                  |
| Exterior                                         | Wood, Stucco                                                                                                                    |
| Exterior                                         | Back Lane, Landscaped, Playground Nearby, Schools, Shopping                                                                     |
| Exterior Features                                | Nearby, Partially Fenced                                                                                                        |
| Roof                                             | Asphalt Shingles                                                                                                                |
| Construction                                     | Wood, Stucco                                                                                                                    |
| Foundation                                       | Concrete Perimeter                                                                                                              |