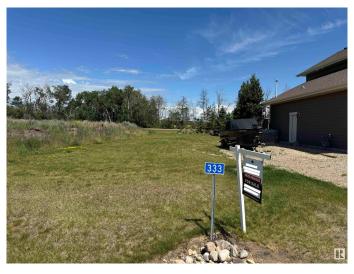

## \$84,999 - 333 Lakeview Avenue, Rural Camrose County

MLS® #E4445423

## \$84,999

0 Bedroom, 0.00 Bathroom, Rural on 0.24 Acres

Pelican View Estates, Rural Camrose County, AB

Escape to the Pelican View Estates and build your dream home. Live full time or spend the summers steps away from the North shore of Buffalo Lake. Architectural controls keep the style and quality of the homes to a standard you will love. The Estates hold many stunning residential homes, walking trails, sandy beaches and the town of Bashaw minutes away. Located 10 minutes from Bashaw, 2.5 hours from Calgary, 1 hour from Red Deer and only 2 hours from Edmonton - right in central Alberta! Start living life at the lake today!

Status Active

Address 333 Lakeview Avenue

Area Rural Camrose County
Subdivision Pelican View Estates

City Rural Camrose County

County ALBERTA

Province AB

Postal Code T0B 0H3