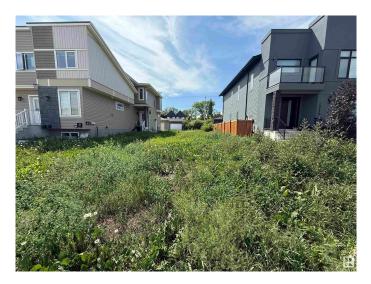

#### \$299,999

0 Bedroom, 0.00 Bathroom, Single Family on 0.00 Acres

Grovenor, Edmonton, AB

Great Development opportunity to build in the highly desirable community of Grovenor. This vacant 31.5 ft x 143 ft RS-zoned lot is ideal for a stunning single-family home or potential infill project. The property includes rear lane access and upgraded services, making it development-ready.

# Exterior

Exterior Features Back Lane, Playground Nearby, Public Transportation, Shopping Nearby