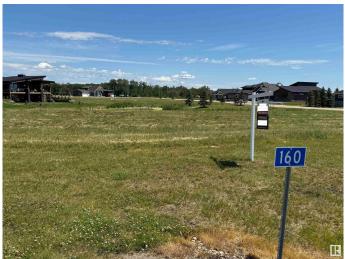

# \$129,999 - 160 Lakeshore Close, Rural Camrose County

MLS® #E4445427

#### \$129,999

0 Bedroom, 0.00 Bathroom, Rural on 0.26 Acres

Pelican View Estates, Rural Camrose County, AB

Escape to the Pelican View Estates and build your dream home. Live full time or spend the summers steps away from the North shore of Buffalo Lake. Architectural controls keep the style and quality of the homes to a standard you will love. The Estates hold many stunning residential homes, walking trails, sandy beaches and the town of Bashaw minutes away. Located 10 minutes from Bashaw, 2.5 hours from Calgary, 1 hour from Red Deer and only 2 hours from Edmonton - right in central Alberta! Start living life at the lake today! \*Purchase price + GST is applicable. Condo fees are for the operational costs of the water and sanitation system.

### **Community Information**

Address

160 Lakeshore Close

| Area        | Rural Camrose County |
|-------------|----------------------|
| Subdivision | Pelican View Estates |
| City        | Rural Camrose County |
| County      | ALBERTA              |
| Province    | AB                   |
| Postal Code | T0B 0H3              |