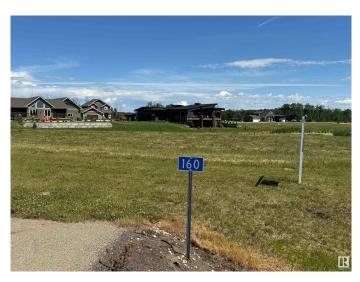

# \$129,999 - 160 Lakeshore Close, Rural Camrose County

MLS® #E4445427

#### \$129,999

0 Bedroom, 0.00 Bathroom, Rural on 0.26 Acres

Pelican View Estates, Rural Camrose County, AB

Escape to the Pelican View Estates and build your dream home. Live full time or spend the summers steps away from the North shore of Buffalo Lake. Architectural controls keep the style and quality of the homes to a standard you will love. The Estates hold many stunning residential homes, walking trails, sandy beaches and the town of Bashaw minutes away. Located 10 minutes from Bashaw, 2.5 hours from Calgary, 1 hour from Red Deer and only 2 hours from Edmonton - right in central Alberta! Start living life at the lake today! \*Purchase price + GST is applicable. Condo fees are for the operational costs of the water and sanitation system.

### **Community Information**

Address

160 Lakeshore Close

| Area        | Rural Camrose County |
|-------------|----------------------|
| Subdivision | Pelican View Estates |
| City        | Rural Camrose County |
| County      | ALBERTA              |
| Province    | AB                   |
| Postal Code | T0B 0H3              |