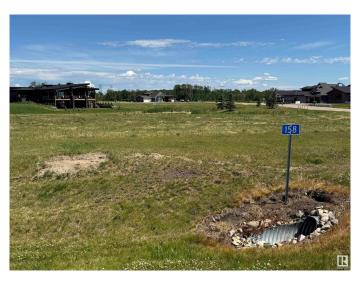

### \$129,999

0 Bedroom, 0.00 Bathroom, Rural on 0.25 Acres

Pelican View Estates, Rural Camrose County, AB

Escape to the Pelican View Estates and build your dream home. Live full time or spend the summers steps away from the North shore of Buffalo Lake. This lot backs onto the lake with stunning views of land and water. Architectural controls keep the style and quality of the homes to a standard you will love. The Estates hold many stunning residential homes, walking trails, sandy beaches and the town of Bashaw minutes away. Located 10 minutes from Bashaw, 2.5 hours from Calgary, 1 hour from Red Deer and only 2 hours from Edmonton right in central Alberta! Start living life at the lake today! \*Purchase price + GST is applicable. Condo fees are for the operational costs of the water and sanitation system.

# **Community Information**

Address 158 Lakeshore Close

Area Rural Camrose County
Subdivision Pelican View Estates

City Rural Camrose County

County ALBERTA

Province AB

Postal Code T0B 0H3

# **Exterior**

Exterior Features Cul-De-Sac, Flat Site, Level Land