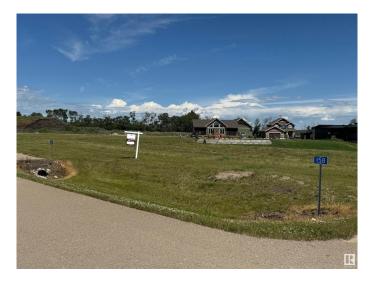

### \$129,999

0 Bedroom, 0.00 Bathroom, Rural on 0.25 Acres

Pelican View Estates, Rural Camrose County, AB

Escape to the Pelican View Estates and build your dream home. Live full time or spend the summers steps away from the North shore of Buffalo Lake. This lot backs onto the lake with stunning views of land and water. Architectural controls keep the style and quality of the homes to a standard you will love. The Estates hold many stunning residential homes, walking trails, sandy beaches and the town of Bashaw minutes away. Located 10 minutes from Bashaw, 2.5 hours from Calgary, 1 hour from Red Deer and only 2 hours from Edmonton right in central Alberta! Start living life at the lake today! \*Purchase price + GST is applicable. Condo fees are for the operational costs of the water and sanitation system.

# **Community Information**

Address 158 Lakeshore Close

Area Rural Camrose County
Subdivision Pelican View Estates

City Rural Camrose County

County ALBERTA

Province AB

Postal Code T0B 0H3

# **Exterior**

Exterior Features Cul-De-Sac, Flat Site, Level Land