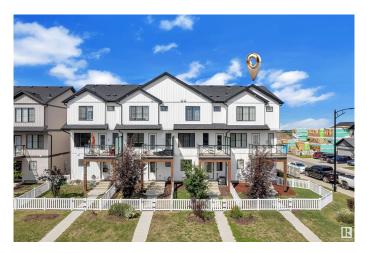

#### \$419,900

3 Bedroom, 2.50 Bathroom, 1,330 sqft Single Family on 0.00 Acres

Cy Becker, Edmonton, AB

FORMER SHOWHOME, NO CONDO FEES, CORNER UNIT WITH AMPLE OF WINDOWS ON THE SIDE, FULLY FINISHED DOUBLE HEATED GARAGE, AIR CONDITIONER. Welcome to this highly upgraded home in the community of Cy Becker. This almost 1330 sq ft gem of a house features Extended kitchen with wine freezer, Custom feature wall, fireplace and balcony with glass railing and a half washroom on the main floor, Upper floor features 3 bedrooms with feature walls and 2 upgraded washrooms with custom mirrors and showers. Downstairs include a den and a fully finished double garage. Perfect for first time home buyers to enter into the market and investors for positive cash flow. Located in the mature community of Cy becker, this house is close to Schools, Parks and shopping centre. Beautiful Landscaping, All appliances, Window Blinds and Air conditioner are all included.

# **Community Information**

| Address     | 1051 Cy Becker Road |
|-------------|---------------------|
| Area        | Edmonton            |
| Subdivision | Cy Becker           |
| City        | Edmonton            |
| County      | ALBERTA             |
| Province    | AB                  |
| Postal Code | T5Y 4B7             |