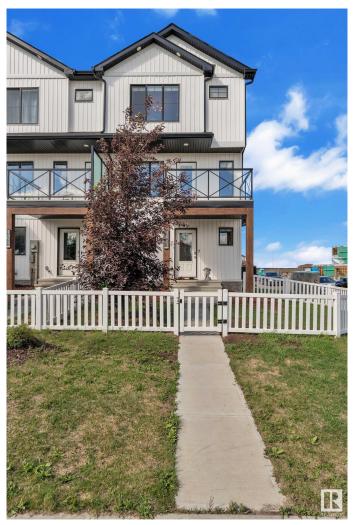

#### \$419,900

3 Bedroom, 2.50 Bathroom, 1,330 sqft Single Family on 0.00 Acres

Cy Becker, Edmonton, AB

FORMER SHOWHOME, NO CONDO FEES, CORNER UNIT WITH AMPLE OF WINDOWS ON THE SIDE, FULLY FINISHED DOUBLE HEATED GARAGE, AIR CONDITIONER. Welcome to this highly upgraded home in the community of Cy Becker. This almost 1330 sq ft gem of a house features Extended kitchen with wine freezer, Custom feature wall, fireplace and balcony with glass railing and a half washroom on the main floor, Upper floor features 3 bedrooms with feature walls and 2 upgraded washrooms with custom mirrors and showers. Downstairs include a den and a fully finished double garage. Perfect for first time home buyers to enter into the market and investors for positive cash flow. Located in the mature community of Cy becker, this house is close to Schools, Parks and shopping centre. Beautiful Landscaping, All appliances, Window Blinds and Air conditioner are all included.

## Amenities

- Amenities On Street Parking, Air Conditioner, Ceiling 9 ft., Deck, Detectors Smoke, Hot Wtr Tank-Energy Star, No Smoking Home, Parking-Extra, Security Door, HRV System
- Parking Double Garage Attached

| Exterior          | Wood, Vinyl                  |       |         |             |            |         |          |  |
|-------------------|------------------------------|-------|---------|-------------|------------|---------|----------|--|
| Exterior Features | Corner                       | Lot,  | Fenced, | Landscaped, | Playground | Nearby, | Schools, |  |
|                   | Shopping Nearby, See Remarks |       |         |             |            |         |          |  |
| Roof              | Asphalt                      | Shing | les     |             |            |         |          |  |