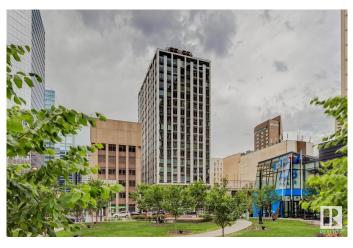

#### \$74,900

1 Bedroom, 1.00 Bathroom, 450 sqft Condo / Townhouse on 0.00 Acres

Downtown (Edmonton), Edmonton, AB

Welcome to this beautiful loft, located in the heart of downtown Edmonton. This bright space offers a perfect blend of modern design and industrial charm, with soaring ceilings, and exposed concrete. The bright and spacious living area is flooded with natural light, thanks to it's expansive windows. The modern kitchen features sleek appliances, granite countertops, and the open concept is perfect for entertaining. The loft has in suite laundry and a contemporary 4 piece bathroom. Whether you're a professional looking for a stylish urban retreat, or a savvy investor seeking a prime location, this loft has it all. The building is Air BnB friendly as well as pet friendly (both with board approval). Cambridge Lofts is situated in the heart of downtown Edmonton, putting you steps away from top-tier restaurants, vibrant cafes, trendy boutiques, and art galleries. With direct access to public transit, this building is primed for those who love to explore all downtown has to offer.

## **Community Information**

| Address           | 507 10024 Jasper Avenue                                                                                          |
|-------------------|------------------------------------------------------------------------------------------------------------------|
| Area              | Edmonton                                                                                                         |
| Subdivision       | Downtown (Edmonton)                                                                                              |
| City              | Edmonton                                                                                                         |
| County            | ALBERTA                                                                                                          |
| Province          | AB                                                                                                               |
| Postal Code       | T5J 1R9                                                                                                          |
| Amenities         |                                                                                                                  |
| Amenities         | Ceiling 10 ft., Detectors Smoke, Security Door, Security Personnel                                               |
| Parking           | No Parking                                                                                                       |
| Interior          |                                                                                                                  |
| Appliances        | Dishwasher-Built-In, Dryer, Furniture Included, Hood Fan, Refrigerator, Stove-Electric, Washer, Window Coverings |
| Heating           | Hot Water, Electric                                                                                              |
| # of Stories      | 18                                                                                                               |
| Stories           | 1                                                                                                                |
| Has Basement      | Yes                                                                                                              |
| Basement          | None, No Basement                                                                                                |
| Exterior          |                                                                                                                  |
| Exterior          | Concrete, Metal                                                                                                  |
| Exterior Features | Public Transportation Schools Shopping Nearby                                                                    |