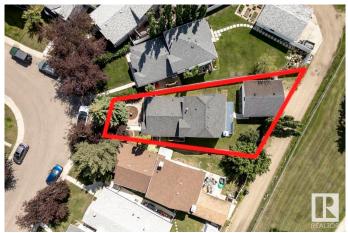

#### \$499,900

4 Bedroom, 3.00 Bathroom, 1,551 sqft Single Family on 0.00 Acres

Satoo, Edmonton, AB

Finally, space to grow into â€" not out of. This updated 5-level split offers over 2,000 sq ft of finished living space designed for real life: 4 bedrooms, 3 full baths, a bright living room with big bay windows, and a dining room ready for holiday dinners. The kitchen is crisp and fresh with subway tile and stainless finishes. Head downstairs to a huge family room with fireplace and walkout to a South West facing backyard you'll actually use: fruit trees, fresh fencing, greenspace, epic sun tanning and no neighbours behind. There's a private lower level with a guest room, new bathroom, bonus living space, and storage you'II actually love. Newer furnace, AC, and an oversized double garage check the last boxes. Tucked on a quiet street in Satoo, steps from parks and trails â€" this is the one that makes moving feel easy.

# **Community Information**

| Address     | 1520 80a Street |
|-------------|-----------------|
| Area        | Edmonton        |
| Subdivision | Satoo           |
| City        | Edmonton        |
| County      | ALBERTA         |
| Province    | AB              |
| Postal Code | T6K 4E2         |