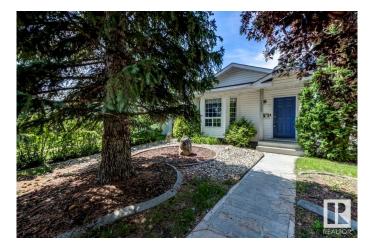

#### \$499,900

4 Bedroom, 3.00 Bathroom, 1,551 sqft Single Family on 0.00 Acres

Satoo, Edmonton, AB

Finally, space to grow into â€" not out of. This updated 5-level split offers over 2,000 sq ft of finished living space designed for real life: 4 bedrooms, 3 full baths, a bright living room with big bay windows, and a dining room ready for holiday dinners. The kitchen is crisp and fresh with subway tile and stainless finishes. Head downstairs to a huge family room with fireplace and walkout to a South West facing backyard you'll actually use: fruit trees, fresh fencing, greenspace, epic sun tanning and no neighbours behind. There's a private lower level with a guest room, new bathroom, bonus living space, and storage you'II actually love. Newer furnace, AC, and an oversized double garage check the last boxes. Tucked on a quiet street in Satoo, steps from parks and trails â€" this is the one that makes moving feel easy.

## Exterior

| Exterior          | Wood, Vinyl                                                        |
|-------------------|--------------------------------------------------------------------|
| Exterior Features | Landscaped, Level Land, Low Maintenance Landscape, Picnic Area,    |
|                   | Playground Nearby, Public Transportation, Schools, Shopping Nearby |
| Roof              | Asphalt Shingles                                                   |
| Construction      | Wood, Vinyl                                                        |