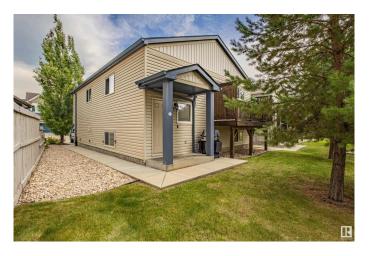

# \$170,000

2 Bedroom, 1.00 Bathroom, 837 sqft Condo / Townhouse on 0.00 Acres

Suntree (Leduc), Leduc, AB

Great property for a first time home buyer or rental. Very low condo fees \$274 per month. This well cared for home has everything you need, 2 spacious bedrooms, open Kitchen-living room. Parking in front. Full size washer and dryer. Newer washer/dryer, and flooring. 2 Storage areas, Very well kept one owner home. Non smoking, non pet home. Close to parks and schools!

#### **Exterior**

Exterior Wood, Vinyl

Exterior Features Airport Nearby, Golf Nearby, Playground Nearby, Schools, Shopping

Nearby

Roof Asphalt Shingles

Construction Wood, Vinyl

Foundation Concrete Perimeter