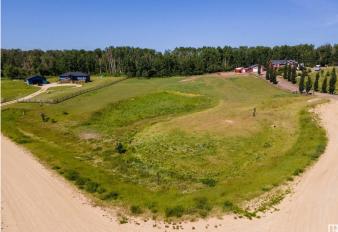

### \$89,900

0 Bedroom, 0.00 Bathroom, Rural on 2.72 Acres

Bridlewood Mews, Rural Lac Ste. Anne County, AB

Tucked away in the quiet charm of Bridlewood Mews, this 2.72 acre parcel offers the perfect blend of tranquility and convenience. Located just off Highway 37 in Lac Ste. Anne County, you're minutes from the recreational gems of several nearby lakes and close to the town of Onoway for everyday essentials. This gently rolling lot could be ideal for a walkout and is your canvas to create the peaceful country lifestyle you've always envisioned. Whether you're ready to build now or invest for the future, affordable vacant land like this doesn't come along every day. Embrace the opportunity to live close to nature while staying connected to the amenities you love.