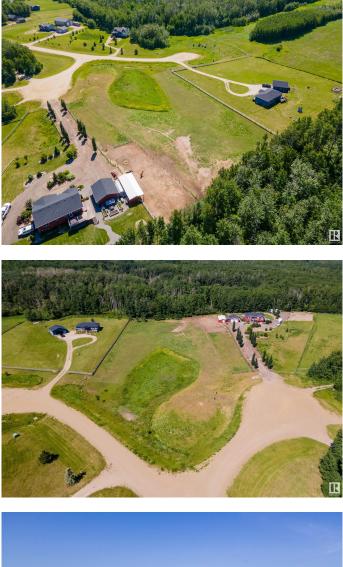

### \$89,900

0 Bedroom, 0.00 Bathroom, Rural on 2.72 Acres

Bridlewood Mews, Rural Lac Ste. Anne County, AB

Tucked away in the quiet charm of Bridlewood Mews, this 2.72 acre parcel offers the perfect blend of tranquility and convenience. Located just off Highway 37 in Lac Ste. Anne County, you're minutes from the recreational gems of several nearby lakes and close to the town of Onoway for everyday essentials. This gently rolling lot could be ideal for a walkout and is your canvas to create the peaceful country lifestyle you've always envisioned. Whether you're ready to build now or invest for the future, affordable vacant land like this doesn't come along every day. Embrace the opportunity to live close to nature while staying connected to the amenities you love.