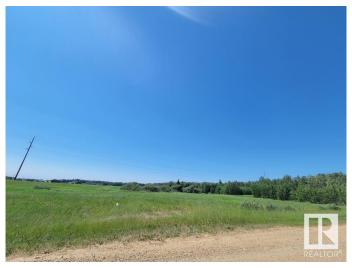

#### \$78,900

0 Bedroom, 0.00 Bathroom, Rural on 2.12 Acres

Skeleton Lake, Rural Athabasca County, AB

SKELETON LAKE - LAKE VIEW 2.12 ACRES right by the water, offering a view and access to the waterfront down a path. Park the RV or build you dream here, only 5 min from the Mewatha beach/park, boat launch, as well as endless quad trails and crownland! 5 minutes to town for all your amenities. Skeleton Lake is 1.5hr NE of Edmonton, 2.5hr South of Fort McMurray. Don't miss out on an opportunity to own your own acreage with lake view!