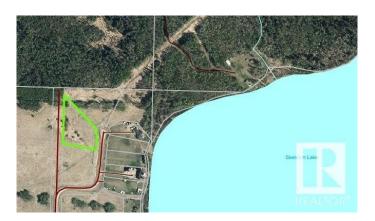

#### \$78,900

0 Bedroom, 0.00 Bathroom, Rural on 2.12 Acres

Skeleton Lake, Rural Athabasca County, AB

SKELETON LAKE - LAKE VIEW 2.12 ACRES right by the water, offering a view and access to the waterfront down a path. Park the RV or build you dream here, only 5 min from the Mewatha beach/park, boat launch, as well as endless quad trails and crownland! 5 minutes to town for all your amenities. Skeleton Lake is 1.5hr NE of Edmonton, 2.5hr South of Fort McMurray. Don't miss out on an opportunity to own your own acreage with lake view!